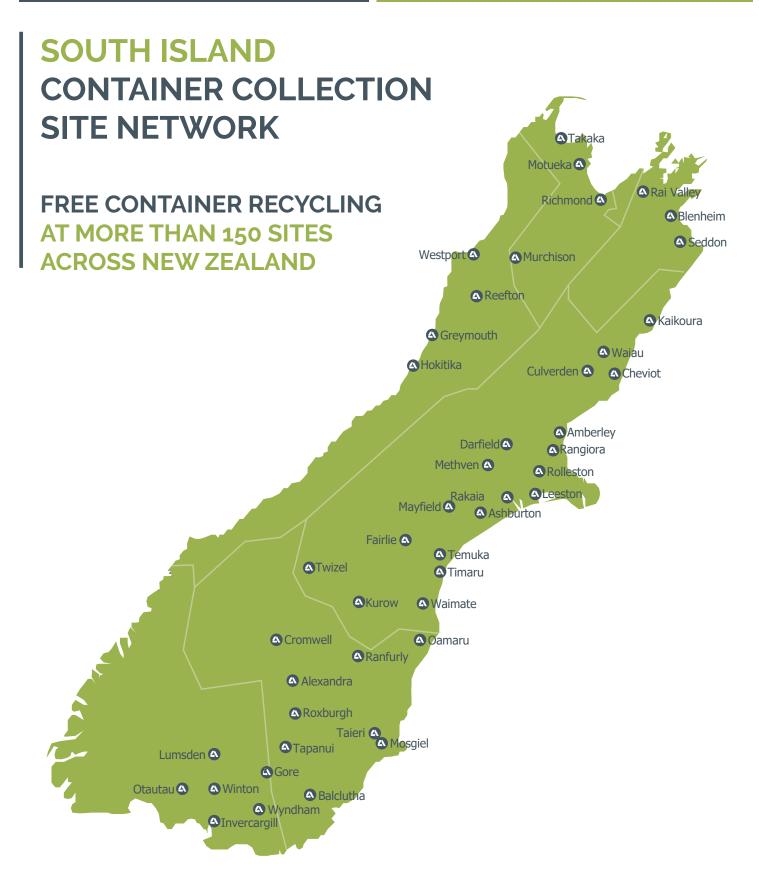

## containers

Site information correct as at November 2024

The listed locations are fixed collection sites.

Agrecovery also offers events in areas without collection sites and on-property collections for large users.

Visit the website for more details.

| South Island Col | lection Sites                    | Address                                       | Opening Hours                                                                                |
|------------------|----------------------------------|-----------------------------------------------|----------------------------------------------------------------------------------------------|
| TASMAN           |                                  |                                               |                                                                                              |
| Motueka          | Mariri Resource Recovery Park    | Robinson Road                                 | Monday to Saturday gam - 4pm, Sunday 1pm - 4pm                                               |
| Murchison        | NZ Farm Source                   | 46 Hotham Street                              | Monday to Sunday 8am - 5pm                                                                   |
|                  | Murchison Resource Recovery Park | 41 Matakitaki West Bank Road                  | Monday, Wednesday, Saturday 1pm - 4pm<br>Friday 9am - 12pm                                   |
| Richmond         | Richmond Transfer Station        | 14 Fittal Street                              | Monday to Sunday 8am - 5pm                                                                   |
| Takaka           | Takaka Rural Service Centre      | 64 Meihana Street                             | Monday to Friday 8am - 4:30pm                                                                |
| MARLBOROUGH      | i e                              |                                               |                                                                                              |
| Blenheim         | Evolve Ventures Blenheim         | 3537A State Highway 1, off Roadhouse<br>Drive | Tuesday & Thursday 8am - 4:30pm                                                              |
| Rai Valley       | NZ Farm Source                   | 6781 State Highway 6                          | Monday to Sunday 8am - 5pm                                                                   |
| Seddon           | Seddon Transfer Station          | State Highway 1 (at rear of golf course)      | Tuesday & Thursday 1pm - 4pm<br>Sunday 10am - 4pm                                            |
| WEST COAST       |                                  |                                               |                                                                                              |
| Greymouth        | Farmlands                        | 30 Herbert Street                             | Monday to Friday 8am - 5pm                                                                   |
| Hokitika         | Hokitika Transfer Station        | 84 Hau Hau Road                               | Friday to Monday 7am – 4pm                                                                   |
| Reefton          | Reefton Transfer Station         | Willowbank Road                               | Tuesday, Thursday, Saturday & Sunday 1pm-4pm                                                 |
| Westport         | Farmlands                        | Cnr Fonblanque Street & The Esplanade         | Monday to Friday 8am - 5pm                                                                   |
| CANTERBURY       |                                  |                                               |                                                                                              |
| Amberley         | PGG Wrightson                    | 73 Carters Road                               | Monday to Friday 8am - 12pm                                                                  |
| Ashburton        | Farmlands                        | 363 West Street                               | Monday to Friday 8am - 5pm                                                                   |
|                  | NZ Farm Source                   | 18 Kermode Street                             | Monday to Friday 8am - 5pm                                                                   |
|                  | Ruralco                          | 97 Burnett Street                             | Monday to Friday 8am - 5:30pm                                                                |
|                  | Wholesale Seeds                  | 5 Bryant Street                               | Monday to Friday 9am - 5pm                                                                   |
| Cheviot          | Cheviot Transfer Station         | 91 Seddon Street                              | Tuesday, Thursday and Sunday 10am - 1pm                                                      |
| Culverden        | Culverden Transfer Station       | St Leonards Road                              | Monday, Friday and Sunday 2pm - 4pm                                                          |
|                  | NZ Farm Source                   | Cnr Mouse Point & 1 St Leonards Road          | Monday to Friday 8am - 5pm                                                                   |
| Darfield         | Farmlands                        | 40 South Terrace                              | Monday to Friday 8am - 4:30pm                                                                |
| Fairlie          | Fairlie Resource Recovery Park   | Dobson View Road                              | Tuesday & Thursday 2.30pm-4.30 pm<br>Saturday & Sunday 12.30pm-4.30 pm                       |
| Kaikoura         | Innovative Waste Kaikoura        | 82 Scarborough Street                         | Wednesday 10am - 3pm                                                                         |
| Kurow            | Rural Transport                  | 5622 Kurow-Duntroon Road                      | Monday to Friday 8am - 5pm                                                                   |
| Leeston          | PGG Wrightson                    | 102 High Street                               | Monday to Friday 9am - 3pm                                                                   |
|                  | NZ Farm Source                   | 3 Market Street                               | Monday to Friday 9am - 4pm                                                                   |
| Mayfield         | PGG Wrightson                    | 1993 Arundel Rakaia Gorge Road                | Monday to Friday 8am - 5pm                                                                   |
| Methven          | Molloy Agricultural Spraying Ltd | 402 Methven Chertsey Road                     | Monday to Friday 8am - 5pm                                                                   |
|                  | NZ Farm Source                   | 159 Main Street                               | Monday to Friday 8am - 5pm                                                                   |
| Rakaia           | NZ Farm Source                   | 56 South Town Belt                            | Monday to Friday 8am - 5pm                                                                   |
|                  | Ruralco                          | 74 Elizabeth Avenue                           | Monday to Friday 8am - 5:30pm                                                                |
| Rangiora         | Hide Spraying Ltd                | 211 Mt Thomas Road                            | Monday 12pm - 5pm or by prior arrangement                                                    |
|                  | Farm Source                      | 333 Flaxton Road                              | Monday to Friday 8:30am - 4:30pm                                                             |
| Rolleston        | Pines Resource Recovery Park     | 183 Burnham School Road                       | Monday to Friday 9am - 4:30pm<br>Large volumes by prior arrangements,<br>phone (03) 347 2026 |
| Temuka           | Farm Source                      | 6 King Street South                           | Monday to Friday 9am - 4pm                                                                   |
| Timaru           | Farmlands                        | 32 North Street                               | Monday to Friday 8am - 5pm                                                                   |
| Twizel           | VetLife                          | 1/3 Benmore Place                             | Monday to Friday 9am - 5pm                                                                   |
| Waiau            | Waiau Transfer Station           | 116 Rotherham Road North                      | Monday, Wednesday and Saturday 10am – 12pm                                                   |
| Waimate          | NZ Farm Source                   | 62 - 66 Queen Street                          | Monday to Friday 8am - 5pm                                                                   |
|                  | PGG Wrightson                    | 12 Shearman Street                            | Monday to Friday 8am - 5pm                                                                   |
| OTAGO            |                                  |                                               |                                                                                              |
| Alexandra        | Alexandra Transfer Station       | Boundary Road                                 | Tuesday & Thursday 1pm - 3pm                                                                 |
| Balclutha        | Clutha Vets                      | 3 Wilson Road                                 | Monday to Friday 8am - 12pm, 2pm - 5pm                                                       |
|                  | NZ Farm Source                   | 8 - 10 Charlotte Street                       | Monday to Friday 8am - 5pm                                                                   |
| Cromwell         | Farmlands                        | 22 Chardonnay Street                          | Monday to Friday 9am - 1pm                                                                   |
|                  | Horticentre                      | 22 Pinot Noir Drive                           | Monday to Friday 8am - 5pm                                                                   |
|                  |                                  |                                               | 1                                                                                            |

| South Island Collection Sites |                           | Address                      | Opening Hours                                                                        |
|-------------------------------|---------------------------|------------------------------|--------------------------------------------------------------------------------------|
| OTAGO                         |                           |                              |                                                                                      |
| Oamaru                        | NZ Farm Source            | 2 Industrial Place           | Monday to Friday 8am - 5pm                                                           |
|                               | PGG Wrightson             | 230 Thames Street            | Monday to Friday 8am - 5pm (For volumes over 250, call 03 433 1340 prior to arrival) |
| Ranfurly                      | PGG Wrightson             | 6 Northland Street           | Monday to Friday 8am - 5pm                                                           |
| Roxburgh                      | Roxburgh Transfer Station | 59 Roxburgh East Road        | Tuesday & Thursday 1pm - 3pm<br>Saturday & Sunday 1pm - 4pm                          |
| Taieri                        | Farmlands                 | 107 Dukes Road North         | Monday - Friday 8am - 5pm                                                            |
| Tapanui                       | Farmlands                 | 2 Station Road               | Monday - Friday 8am - 5pm                                                            |
| SOUTHLAND                     |                           |                              |                                                                                      |
| Gore                          | Advance Agriculture Ltd   | 14 Tamworth Lane             | Monday to Friday 8am - 5pm                                                           |
|                               | Farm Source               | Cnr Railway & Dundas Street  | Monday to Friday 9am - 4pm                                                           |
| Invercargill                  | NZ Farm Source            | 61 Bill Richardson Drive     | Monday to Friday 8am - 5pm                                                           |
|                               | PGG Wrightson             | 232 Dee Street               | Tuesday to Thursday 9am - 12pm, 1pm - 5pm                                            |
|                               | Recycle South             | 218 Branxholme Makarewa Road | Monday to Friday 8.am - 4pm                                                          |
| Lumsden                       | VetSouth Ltd              | 44 Diana Street              | Monday to Friday 10am -2pm                                                           |
| Otautau                       | Farm Source               | 84 Main Street               | Monday to Friday 8am - 5pm                                                           |
| Winton                        | Farmers Dipping Company   | 48 Ashton Street, Lime Hills | By arrangement, phone 027 436 4362                                                   |
|                               | NZ Farm Source            | 18 Winton-Hedgehope Highway  | Monday to Friday 8am - 5pm                                                           |
| Wyndham                       | NZ Farm Source            | g Balaclava Street           | Monday to Friday 8am - 5pm                                                           |