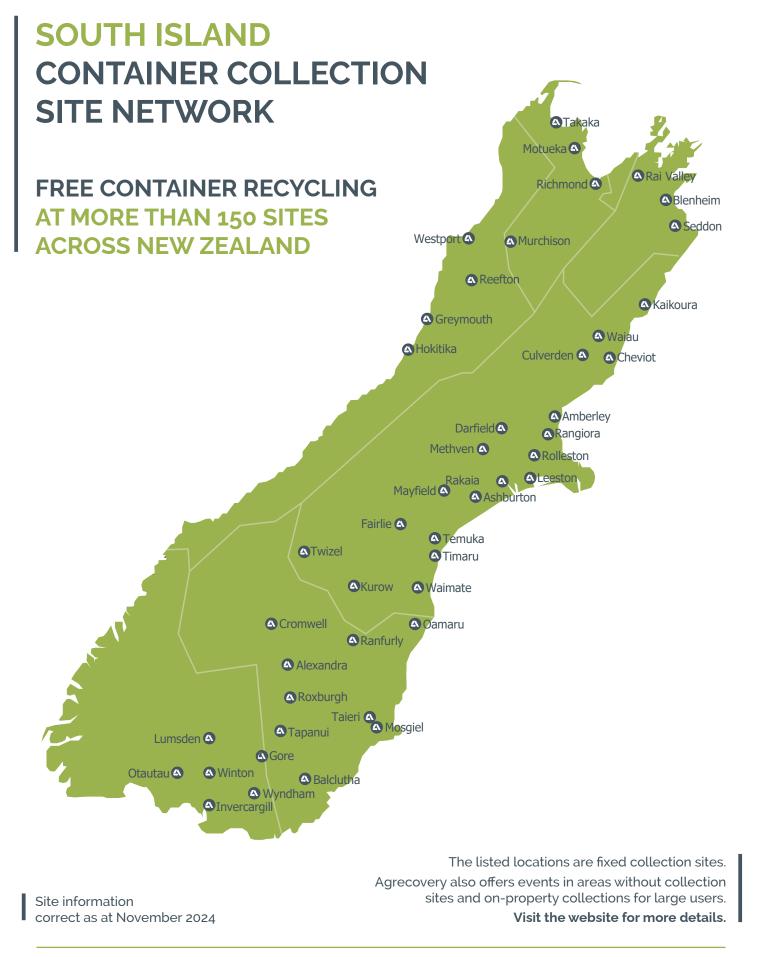

## containers

www.agrecovery.co.nz | 0800 247 326 | info@agrecovery.org.nz

| South Island Co | llection Sites                   | Address                                       | Opening Hours                                                                                |
|-----------------|----------------------------------|-----------------------------------------------|----------------------------------------------------------------------------------------------|
| TASMAN          |                                  |                                               |                                                                                              |
| Motueka         | Mariri Resource Recovery Park    | Robinson Road                                 | Monday to Saturday gam - 4pm, Sunday 1pm - 4pm                                               |
| Murchison       | NZ Farm Source                   | 46 Hotham Street                              | Monday to Sunday 8am - 5pm                                                                   |
|                 | Murchison Resource Recovery Park | 41 Matakitaki West Bank Road                  | Monday, Wednesday, Saturday 1pm - 4pm<br>Friday 9am - 12pm                                   |
| Richmond        | Richmond Transfer Station        | 14 Fittal Street                              | Monday to Sunday 8am - 5pm                                                                   |
| Takaka          | Takaka Rural Service Centre      | 64 Meihana Street                             | Monday to Friday 8am - 4:30pm                                                                |
| MARLBOROUGH     | +                                |                                               |                                                                                              |
| Blenheim        | Evolve Ventures Blenheim         | 3537A State Highway 1, off Roadhouse<br>Drive | Tuesday & Thursday 8am - 4:30pm                                                              |
| Rai Valley      | NZ Farm Source                   | 6781 State Highway 6                          | Monday to Sunday 8am - 5pm                                                                   |
| Seddon          | Seddon Transfer Station          | State Highway 1 (at rear of golf course)      | Tuesday & Thursday 1pm - 4pm<br>Sunday 10am - 4pm                                            |
| WEST COAST      |                                  |                                               |                                                                                              |
| Greymouth       | Farmlands                        | 30 Herbert Street                             | Monday to Friday 8am - 5pm                                                                   |
| Hokitika        | Hokitika Transfer Station        | 84 Hau Hau Road                               | Friday to Monday 7am – 4pm                                                                   |
| Reefton         | Reefton Transfer Station         | Willowbank Road                               | Tuesday, Thursday, Saturday & Sunday 1pm-4pm                                                 |
| Westport        | Farmlands                        | Cnr Fonblanque Street & The Esplanade         | Monday to Friday 8am - 5pm                                                                   |
| CANTERBURY      |                                  |                                               |                                                                                              |
| Amberley        | PGG Wrightson                    | 73 Carters Road                               | Monday to Friday 8am - 12pm                                                                  |
| Ashburton       | Farmlands                        | 363 West Street                               | Monday to Friday 8am - 5pm                                                                   |
|                 | NZ Farm Source                   | 18 Kermode Street                             | Monday to Friday 8am - 5pm                                                                   |
|                 | Ruralco                          | 97 Burnett Street                             | Monday to Friday 8am - 5:30pm                                                                |
|                 | Wholesale Seeds                  | 5 Bryant Street                               | Monday to Friday 9am - 5pm                                                                   |
| Cheviot         | Cheviot Transfer Station         | 91 Seddon Street                              | Tuesday, Thursday and Sunday 10am - 1pm                                                      |
| Culverden       | Culverden Transfer Station       | St Leonards Road                              | Monday, Friday and Sunday 2pm - 4pm                                                          |
|                 | NZ Farm Source                   | Cnr Mouse Point & 1 St Leonards Road          | Monday to Friday 8am - 5pm                                                                   |
| Darfield        | Farmlands                        | 40 South Terrace                              | Monday to Friday 8am - 4:30pm                                                                |
| Fairlie         | Fairlie Resource Recovery Park   | Dobson View Road                              | Tuesday & Thursday 2.30pm-4.30 pm<br>Saturday & Sunday 12.30pm-4.30 pm                       |
| Kaikoura        | Innovative Waste Kaikoura        | 82 Scarborough Street                         | Wednesday 10am - 3pm                                                                         |
| Kurow           | Rural Transport                  | 5622 Kurow-Duntroon Road                      | Monday to Friday 8am - 5pm                                                                   |
| Leeston         | PGG Wrightson                    | 102 High Street                               | Monday to Friday 9am - 3pm                                                                   |
|                 | NZ Farm Source                   | 3 Market Street                               | Monday to Friday 9am - 4pm                                                                   |
| Mayfield        | PGG Wrightson                    | 1993 Arundel Rakaia Gorge Road                | Monday to Friday 8am - 5pm                                                                   |
| Methven         | Molloy Agricultural Spraying Ltd | 402 Methven Chertsey Road                     | Monday to Friday 8am - 5pm                                                                   |
|                 | NZ Farm Source                   | 159 Main Street                               | Monday to Friday 8am - 5pm                                                                   |
| Rakaia          | NZ Farm Source                   | 56 South Town Belt                            | Monday to Friday 8am - 5pm                                                                   |
|                 | Ruralco                          | 74 Elizabeth Avenue                           | Monday to Friday 8am - 5:30pm                                                                |
| Rangiora        | Hide Spraying Ltd                | 211 Mt Thomas Road                            | Monday 12pm - 5pm or by prior arrangement                                                    |
|                 | Farm Source                      | 333 Flaxton Road                              | Monday to Friday 8:30am - 4:30pm                                                             |
| Rolleston       | Pines Resource Recovery Park     | 183 Burnham School Road                       | Monday to Friday 9am - 4:30pm<br>Large volumes by prior arrangements,<br>phone (03) 347 2026 |
| Temuka          | Farm Source                      | 6 King Street South                           | Monday to Friday 9am - 4pm                                                                   |
| Timaru          | Farmlands                        | 32 North Street                               | Monday to Friday 8am - 5pm                                                                   |
| Twizel          | VetLife                          | 1/3 Benmore Place                             | Monday to Friday gam - 5pm                                                                   |
| Waiau           | Waiau Transfer Station           | 116 Rotherham Road North                      | Monday, Wednesday and Saturday 10am – 12pm                                                   |
| Waimate         | NZ Farm Source                   | 62 - 66 Queen Street                          | Monday to Friday 8am - 5pm                                                                   |
|                 | PGG Wrightson                    | 12 Shearman Street                            | Monday to Friday 8am - 5pm                                                                   |
| OTAGO           |                                  |                                               |                                                                                              |
| Alexandra       | Alexandra Transfer Station       | Boundary Road                                 | Tuesday & Thursday 1pm - 3pm                                                                 |
| Balclutha       | Clutha Vets                      | 3 Wilson Road                                 | Monday to Friday 8am - 12pm, 2pm - 5pm                                                       |
|                 | NZ Farm Source                   | 8 - 10 Charlotte Street                       | Monday to Friday 8am - 12pm, 2pm - 5pm                                                       |
| Cromwall        | Farmlands                        | 22 Chardonnay Street                          | Monday to Friday gam - 1pm                                                                   |
| Cromwell        | i annuanus                       |                                               | Inonaay to Friday 9dfff = 1pfff                                                              |
|                 | Horticentre                      | 22 Pinot Noir Drive                           | Monday to Friday 8am - 5pm                                                                   |

| South Island Collection Sites |                           | Address                      | Opening Hours                                                                           |
|-------------------------------|---------------------------|------------------------------|-----------------------------------------------------------------------------------------|
| OTAGO                         |                           |                              |                                                                                         |
| Oamaru                        | NZ Farm Source            | 2 Industrial Place           | Monday to Friday 8am - 5pm                                                              |
|                               | PGG Wrightson             | 230 Thames Street            | Monday to Friday 8am - 5pm (For volumes over 250, call<br>03 433 1340 prior to arrival) |
| Ranfurly                      | PGG Wrightson             | 6 Northland Street           | Monday to Friday 8am - 5pm                                                              |
| Roxburgh                      | Roxburgh Transfer Station | 59 Roxburgh East Road        | Tuesday & Thursday 1pm - 3pm<br>Saturday & Sunday 1pm - 4pm                             |
| Taieri                        | Farmlands                 | 107 Dukes Road North         | Monday - Friday 8am - 5pm                                                               |
| Tapanui                       | Farmlands                 | 2 Station Road               | Monday - Friday 8am - 5pm                                                               |
| SOUTHLAND                     |                           |                              |                                                                                         |
| Gore                          | Advance Agriculture Ltd   | 14 Tamworth Lane             | Monday to Friday 8am - 5pm                                                              |
|                               | Farm Source               | Cnr Railway & Dundas Street  | Monday to Friday 9am - 4pm                                                              |
| Invercargill                  | NZ Farm Source            | 61 Bill Richardson Drive     | Monday to Friday 8am - 5pm                                                              |
|                               | PGG Wrightson             | 232 Dee Street               | Tuesday to Thursday 9am - 12pm, 1pm - 5pm                                               |
|                               | Recycle South             | 28 Ettrick Street            | Monday to Friday 8.30am - 4pm                                                           |
| Lumsden                       | VetSouth Ltd              | 44 Diana Street              | Monday to Friday 10am -2pm                                                              |
| Otautau                       | Farm Source               | 84 Main Street               | Monday to Friday 8am - 5pm                                                              |
| Winton                        | Farmers Dipping Company   | 48 Ashton Street, Lime Hills | By arrangement, phone 027 436 4362                                                      |
|                               | NZ Farm Source            | 18 Winton-Hedgehope Highway  | Monday to Friday 8am - 5pm                                                              |
| Wyndham                       | NZ Farm Source            | 9 Balaclava Street           | Monday to Friday 8am - 5pm                                                              |