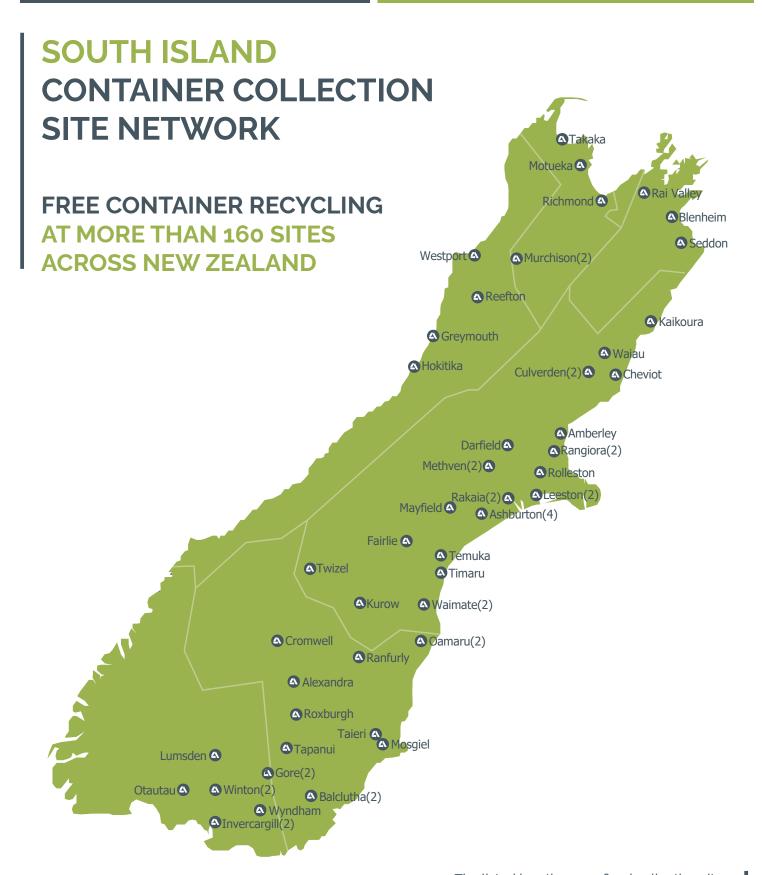

## containers

Site information correct as at June 2024

The listed locations are fixed collection sites. Agrecovery also offers events in areas without collection sites and on-property collections for large users.

Visit the website for more details.

| South Island C  | ollection Sites                  | Address                                  | Opening Hours                                                                                |
|-----------------|----------------------------------|------------------------------------------|----------------------------------------------------------------------------------------------|
| TASMAN          |                                  |                                          |                                                                                              |
| Motueka         | Mariri Resource Recovery Park    | Robinson Road                            | Monday to Saturday 9am - 4pm, Sunday 1pm - 4pm                                               |
| Murchison       | NZ Farm Source                   | 46 Hotham Street                         | Monday to Sunday 8am - 5pm                                                                   |
|                 | Murchison Resource Recovery Park | 41 Matakitaki West Bank Road             | Monday, Wednesday, Saturday 1pm - 4pm<br>Friday 9am - 12pm                                   |
| Richmond        | Richmond Transfer Station        | 14 Fittal Street                         | Monday to Sunday 8am - 5pm                                                                   |
| Takaka          | Takaka Rural Service Centre      | 64 Meihana Street                        | Monday to Friday 8am - 4:30pm                                                                |
| MARLBOROUG      | iH                               |                                          |                                                                                              |
| Blenheim        | Blenheim Resource Recovery Park  | Wither Road Extension                    | Monday to Friday 8am - 4:30pm<br>Saturday & Sunday 10am - 4pm                                |
| Rai Valley      | NZ Farm Source                   | 6781 State Highway 6                     | Monday to Sunday 8am - 5pm                                                                   |
| Seddon          | Seddon Transfer Station          | State Highway 1 (at rear of golf course) | Tuesday & Thursday 1pm - 4pm<br>Sunday 10am - 4pm                                            |
| WEST COAST      |                                  |                                          |                                                                                              |
| Greymouth       | Farmlands                        | 30 Herbert Street                        | Monday to Friday 8am - 5pm                                                                   |
| Hokitika        | Hokitika Transfer Station        | 84 Hau Hau Road                          | Friday to Monday 7am – 4pm                                                                   |
| Reefton         | Reefton Transfer Station         | Willowbank Road                          | Tuesday, Thursday, Saturday & Sunday 1pm-4pm                                                 |
| Westport        | Farmlands                        | Cnr Fonblanque Street & The Esplanade    | Monday to Friday 8am - 5pm                                                                   |
| CANTERBURY      |                                  |                                          |                                                                                              |
| Amberley        | PGG Wrightson                    | 73 Carters Road                          | Monday to Friday 8am - 12pm                                                                  |
| Ashburton       | Farmlands                        | 363 West Street                          | Monday to Friday 8am - 5pm                                                                   |
|                 | NZ Farm Source                   | 18 Kermode Street                        | Monday to Friday 8am - 5pm                                                                   |
|                 | Ruralco                          | 97 Burnett Street                        | Monday to Friday 8am - 5:30pm                                                                |
|                 | Wholesale Seeds                  | 5 Bryant Street                          | Monday to Friday 9am - 5pm                                                                   |
| Cheviot         | Cheviot Transfer Station         | 91 Seddon Street                         | Tuesday, Thursday and Sunday 10am - 1pm                                                      |
| Culverden       | Culverden Transfer Station       | St Leonards Road                         | Monday, Friday and Sunday 2pm - 4pm                                                          |
|                 | NZ Farm Source                   | Cnr Mouse Point & 1 St Leonards Road     | Monday to Friday 8am - 5pm                                                                   |
| Darfield        | Farmlands                        | 40 South Terrace                         | Monday to Friday 8am - 4:30pm                                                                |
| Fairlie         | Fairlie Resource Recovery Park   | Dobson View Road                         | Tuesday & Thursday 2.30pm-4.30 pm<br>Saturday & Sunday 12.30pm-4.30 pm                       |
| Kaikoura        | Innovative Waste Kaikoura        | 82 Scarborough Street                    | Wednesday 10am - 3pm                                                                         |
| Kurow           | Rural Transport                  | 5622 Kurow-Duntroon Road                 | Monday to Friday 8am - 5pm                                                                   |
| Leeston         | PGG Wrightson                    | 102 High Street                          | Monday to Friday 9am - 3pm                                                                   |
|                 | NZ Farm Source                   | 3 Market Street                          | Monday to Friday 9am - 4pm                                                                   |
| Mayfield        | PGG Wrightson                    | 1993 Arundel Rakaia Gorge Road           | Monday to Friday 8am - 5pm                                                                   |
| Rakaia Rangiora | Molloy Agricultural Spraying Ltd | 402 Methven Chertsey Road                | Monday to Friday 8am - 5pm                                                                   |
|                 | NZ Farm Source                   | 159 Main Street                          | Monday to Friday 8am - 5pm                                                                   |
|                 | NZ Farm Source                   | 56 South Town Belt                       | Monday to Friday 8am - 5pm                                                                   |
|                 | Ruralco                          | 74 Elizabeth Avenue                      | Monday to Friday 8am - 5:30pm                                                                |
|                 | Hide Spraying Ltd                | 211 Mt Thomas Road                       | Monday 12pm - 5pm or by prior arrangement                                                    |
| Dallast ::      | Farm Source                      | 333 Flaxton Road                         | Monday to Friday 8:30am - 4:30pm                                                             |
| Rolleston       | Pines Resource Recovery Park     | 183 Burnham School Road                  | Monday to Friday 9am - 4:30pm<br>Large volumes by prior arrangements,<br>phone (03) 347 2026 |
| Temuka          | Farm Source                      | 6 King Street South                      | Monday to Friday 9am - 4pm                                                                   |
| Timaru          | Farmlands                        | 32 North Street                          | Monday to Friday 8am - 5pm                                                                   |
| Twizel          | VetLife                          | 1/3 Benmore Place                        | Monday to Friday 9am - 5pm                                                                   |
| Waiau           | Waiau Transfer Station           | 116 Rotherham Road North                 | Monday, Wednesday and Saturday 10am – 12pm                                                   |
| Waimate         | NZ Farm Source                   | 62 - 66 Queen Street                     | Monday to Friday 8am - 5pm                                                                   |
|                 | PGG Wrightson                    | 12 Shearman Street                       | Monday to Friday 8am - 5pm                                                                   |
| OTAGO           |                                  |                                          |                                                                                              |
| Alexandra       | Alexandra Transfer Station       | Boundary Road                            | Tuesday & Thursday 1pm - 3pm                                                                 |
| Balclutha       | Clutha Vets                      | 3 Wilson Road                            | Monday to Friday 8am - 12pm, 2pm - 5pm                                                       |
|                 | NZ Farm Source                   | 8 - 10 Charlotte Street                  | Monday to Friday 8am - 5pm                                                                   |
| Cromwell        | Farmlands                        | 22 Chardonnay Street                     | Monday to Friday 9am - 1pm                                                                   |
| Mosgiel         | Agrispray & Equipment Ltd        | 51 (SH1) Main Road South                 | Monday to Friday 8am - 12pm, 2pm - 4:30pm                                                    |

| South Island Collection Sites |                           | Address                      | Opening Hours                                                                        |
|-------------------------------|---------------------------|------------------------------|--------------------------------------------------------------------------------------|
| OTAGO                         |                           |                              |                                                                                      |
| Oamaru                        | NZ Farm Source            | 2 Industrial Place           | Monday to Friday 8am - 5pm                                                           |
|                               | PGG Wrightson             | 230 Thames Street            | Monday to Friday 8am - 5pm (For volumes over 250, call 03 433 1340 prior to arrival) |
| Ranfurly                      | PGG Wrightson             | 6 Northland Street           | Monday to Friday 8am - 5pm                                                           |
| Roxburgh                      | Roxburgh Transfer Station | 59 Roxburgh East Road        | Tuesday & Thursday 1pm - 3pm<br>Saturday & Sunday 1pm - 4pm                          |
| Taieri                        | Farmlands                 | 107 Dukes Road North         | Monday - Friday 8am - 5pm                                                            |
| Tapanui                       | Farmlands                 | 2 Station Road               | Monday - Friday 8am - 5pm                                                            |
| SOUTHLAND                     |                           |                              |                                                                                      |
| Gore                          | Advance Agriculture Ltd   | 14 Tamworth Lane             | Monday to Friday 8am - 5pm                                                           |
|                               | Farm Source               | Cnr Railway & Dundas Street  | Monday to Friday 9am - 4pm                                                           |
| Invercargill                  | NZ Farm Source            | 61 Bill Richardson Drive     | Monday to Friday 8am - 5pm                                                           |
|                               | PGG Wrightson             | 232 Dee Street               | Tuesday to Thursday 9am - 12pm, 1pm - 5pm                                            |
| Lumsden                       | VetSouth Ltd              | 44 Diana Street              | Monday to Friday 10am -2pm                                                           |
| Otautau                       | Farm Source               | 84 Main Street               | Monday to Friday 8am - 5pm                                                           |
| Winton                        | Farmers Dipping Company   | 48 Ashton Street, Lime Hills | By arrangement, phone 027 436 4362                                                   |
|                               | NZ Farm Source            | 18 Winton-Hedgehope Highway  | Monday to Friday 8am - 5pm                                                           |
| Wyndham                       | NZ Farm Source            | 9 Balaclava Street           | Monday to Friday 8am - 5pm                                                           |