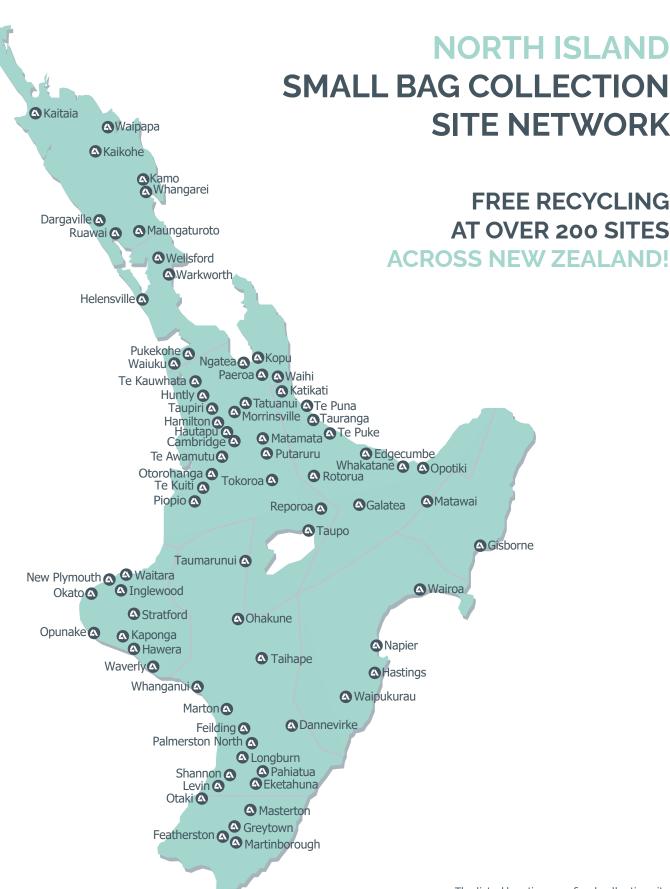

## AGRECOVERY SMALL BAG SITES

Site information correct as at May 2024

The listed locations are fixed collection sites. Agrecovery also offers events in areas without collection sites.

Visit the website for more details.

| North Island ( | Collection Sites                        | Address                                 | Opening Hours                                                      |
|----------------|-----------------------------------------|-----------------------------------------|--------------------------------------------------------------------|
| NORTHLAND      |                                         |                                         |                                                                    |
| Dargaville     | Farm Source                             | 3 Edward Street                         | Monday to Friday 8.30am - 4.30pm                                   |
| Dargaville     | Farmlands                               |                                         |                                                                    |
| Vailvaha       |                                         | 1 River Road                            | Monday to Friday 8.30am - 4.30pm                                   |
| Kaitaia        | Farm Source                             | 47-53 Station Road  20 North Park Drive | Monday to Friday 8.30am - 4.30pm                                   |
|                |                                         |                                         | Monday to Friday 8.30am - 4.30pm                                   |
|                | Farmlands                               | 31 North Park Drive                     | Monday to Friday 8.30am - 4.30pm                                   |
| Kamo           | Farmlands                               | 2 Springs Flat Road                     | Monday to Friday 8.30am - 4.30pm                                   |
| Maungaturoto   | Farm Source                             | Hurndal Street                          | Monday to Friday 8.30am - 4.30pm                                   |
| Ruawai         | Farm Source                             | 10 Freyburg Road                        | Monday to Friday 8.30am - 4.30pm                                   |
| Waipapa        | Farm Source                             | 1913 State Highway 10                   | Monday to Friday 8.30am - 4.30pm                                   |
|                | Farmlands                               | 30 Klinac Lane                          | Monday to Friday 8.30am - 4.30pm                                   |
|                | PGG Wrightson Rural Supplies            | 2 Pataka Lane                           | Monday to Friday 8.30am - 4.30pm                                   |
| Whangarei      | Farm Source                             | 18 Kioreroa Road                        | Monday to Friday 8.30am - 4.30pm                                   |
|                | PGG Wrightson Rural Supplies            | Corner Dent & Finlayson Streets         | Monday to Friday 8.30am - 4.30pm                                   |
| AUCKLAND       |                                         |                                         |                                                                    |
| Helensville    | Farm Source                             | 9 Commercial Road                       | Monday to Friday 8.30am - 4.30pm                                   |
|                | Farmlands                               | 97 Mill Road                            | Monday to Friday 8.30am - 4.30pm                                   |
|                | Helensville Community Recycling Centre  | 31 Mill Road                            | Wednesday to Sunday 8am - 4pm                                      |
| Pukekohe       | Farm Source                             | 239 Manukau Road                        | Monday to Friday 8.30am - 4.30pm                                   |
|                | Farmlands                               | 86 Harris Street                        | Monday to Friday 8.30am - 4.30pm                                   |
|                | Fruitfed Supplies                       | 219 Manukau Road                        | Monday to Friday 8.30am - 4.30pm                                   |
| Waiuku         | Farm Source                             | 173 Colombo Road                        | Monday to Friday 8.30am - 4.30pm                                   |
| Warkworth      | Farm and Lifestyle Centre               | 4 Morrison Drive                        | Monday to Friday 8.30am - 4.30pm                                   |
| Wellsford      | Farm Source                             | 37 Port Albert Road                     | Monday to Friday 8.30am - 4.30pm                                   |
|                | Farmlands                               | 113 Centennial Park Road                | Monday to Friday 8.30am - 4.30pm                                   |
| WAIKATO        |                                         |                                         |                                                                    |
| Cambridge      | Farm Source                             | 16 Albert Street                        | Monday to Friday 8.30am - 4.30pm                                   |
| Hamilton       | Farm Source                             | 115 Norton Road                         | Monday to Friday 8.30am - 4.30pm                                   |
|                | Farmlands                               | 122 Norton Road                         | Monday to Friday 8.30am - 4.30pm                                   |
| Hautapu        | Farmlands                               | 64 Hautapu Road                         | Monday to Friday 8.30am - 4.30pm                                   |
| Huntly         | Farmlands                               | 49 George Drive                         | Monday to Friday 8.30am - 4.30pm                                   |
| Кори           | Farm Source                             | 9 Ngati Maru Highway                    | Monday to Friday 8.30am - 4.30pm                                   |
| Matamata       | Farm Source                             | 104 Broadway                            | Monday to Friday 8.30am - 4.30pm                                   |
|                | Farmlands                               | 127 Mangawhero Road                     | Monday to Friday 8.30am - 4.30pm                                   |
| Morrinsville   | Farm Source                             | 178 Thames Street                       | Monday to Friday 8.30am - 4.30pm                                   |
| Ngatea         | Farm Source                             | 59 Orchard West Road                    | Monday to Friday 8.30am - 4.30pm                                   |
|                | Farmlands                               | Orchard West Road                       | Monday to Friday 8.30am - 4.30pm                                   |
| Otorohanga     | Farm Source                             | 29 Progress Drive                       | Monday to Friday 8am - 5pm                                         |
| Paeroa         | AgriSea NZ Ltd                          | 7446 State Highway 2                    | Monday to Friday 9am - 12pm                                        |
|                | Farm Source                             | 4 Taylor Avenue                         | Monday to Friday 8.30am - 4.30pm                                   |
|                | Farmlands                               | 2 Grey Street                           | Monday to Friday 8.30am - 4.30pm                                   |
| Piopio         | PGG Wrightson Rural Supplies            | 58 Moa Street                           | Monday to Friday 8.30am - 4.30pm                                   |
| Putaruru       | Farm Source                             | 20 Kensington Street                    | Monday to Friday 8.30am - 4.30pm                                   |
| rutaruru       | PGG Wrightson Rural Supplies            | g7 Tirau Street                         | Monday to Friday 8.30am - 4.30pm                                   |
|                | Farmlands                               | g/13 Rolfe Way                          | Monday to Friday 8.30am - 4.30pm                                   |
| Reporoa        | Farm Source                             | Cnr Settlers & Birch Road               | Monday to Friday 8.30am - 4.30pm                                   |
| Tatuanui       | PGG Wrightson Rural Supplies            | 3407 State Highway 26                   | Monday to Friday 8.30am - 4.30pm                                   |
| Taupiri        | Farm Source                             | Cnr Greenlane & Railway Roads           | Monday to Friday 8.30am - 4.30pm                                   |
| -              | Farm Source                             | 183-185 Spa Road                        |                                                                    |
| Taupo          |                                         |                                         | Monday to Friday 8.30am - 4.30pm                                   |
|                | Farmlands  PGG Wrightson Pural Supplies | 101 Tauhara Road                        | Monday to Friday 8.30am - 4.30pm                                   |
| To Awarent     | PGG Wrightson Rural Supplies            | 14 Curly's Way Taupo                    | Monday to Friday 8.30am - 4.30pm                                   |
| Te Awamutu     | Farm Source                             | 366 Sloane Street                       | Monday to Friday 8.30am - 4.30pm                                   |
|                | Farmalanda                              | 200 Danasa Danal                        | Manaday ta Eriday Coo 100:                                         |
|                | Farmlands PGG Wrightson Rural Supplies  | 203 Benson Road<br>41 Market Street     | Monday to Friday 8.30am - 4.30pm  Monday to Friday 8.30am - 4.30pm |