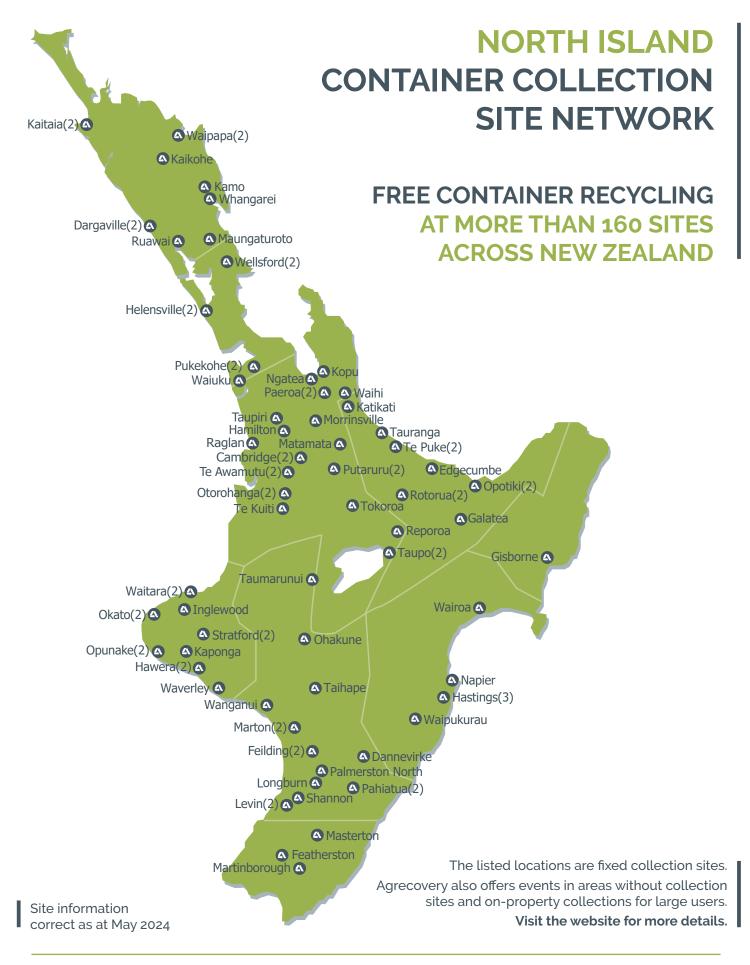

## AGRECOVERY Rural Recycling Programme

## containers

www.agrecovery.co.nz | 0800 247 326 | info@agrecovery.org.nz

| North Island Collection Sites |                                            | Address                            | Opening Hours                                                   |
|-------------------------------|--------------------------------------------|------------------------------------|-----------------------------------------------------------------|
| NORTHLAND                     |                                            |                                    |                                                                 |
| Dargaville                    | Farmlands                                  | 1 River Road                       | Monday to Friday 8:30am - 4pm                                   |
|                               | NZ Farm Source                             | Edward Street                      | Monday to Friday 8am – 5pm                                      |
| Kaikohe                       | NZ Farm Source                             | 47 - 53 Station Road               | Monday to Friday 8am – 5pm                                      |
| Kaitaia                       | Farmlands                                  | 31 North Park Drive                | Monday to Friday 8:30am - 4pm                                   |
|                               | NZ Farm Source                             | 20 North Park Drive                | Monday to Friday 8am – 5pm                                      |
| Kamo                          | Farmlands                                  | 2 Springs Flat Road                | Monday to Friday 8am - 5pm                                      |
| Maungaturoto                  | NZ Farm Source                             | Hurndal Street                     | Monday to Friday 8am – 5pm                                      |
| Ruawai                        | NZ Farm Source                             | 10 Freyburg Road                   | Monday to Friday 8am – 5pm                                      |
| Waipapa                       | NZ Farm Source                             | 1913 State Highway 10              | Monday to Friday 8am - 5pm                                      |
|                               | PGG Wrightson                              | Cnr State Highway 10 & Pataka Lane | Monday to Friday 8am – 5pm                                      |
| Whangarei                     | NZ Farm Source                             | 18 Kioreroa Road                   | Monday to Friday 8am - 5pm                                      |
| AUCKLAND                      |                                            |                                    |                                                                 |
| Helensville                   | Helensville Community Recycling Centre     | 31 Mill Road                       | Wednesday to Sunday 8am - 4pm                                   |
| I GLEHSVILLE                  | NZ Farm Source                             | 9 Commercial Road                  | Monday to Friday 8am – 5pm                                      |
| Pukekohe                      | Farmlands                                  | 86A Harris Street                  | Monday to Friday 8am - 5pm                                      |
|                               | NZ Farm Source                             | 239 Manukau Road                   | Monday to Friday 8am - 5pm                                      |
| Wellsford                     | Farmlands                                  | 113 Centennial Park Road           | Monday to Friday 8am - 5pm                                      |
|                               | NZ Farm Source                             | 37 Port Albert Road                | Monday to Friday 8am - 5pm                                      |
| Waiheke Island                | Contact Steve Sherson of Fruitfed Supplies |                                    | Honday to Finday out in Spin                                    |
| Waiuku                        | NZ Farm Source                             | 173 Colombo Road                   | Monday to Friday 8am - 5pm                                      |
|                               |                                            |                                    | Shoriday to Friday ourn Sprin                                   |
| WAIKATO                       | Formlands Hautanu                          | 64 Hautanu Dood                    | Manday to Friday Rom Enm                                        |
| Cambridge                     | Farmlands Hautapu                          | 64 Hautapu Road                    | Monday to Friday 8am - 5pm                                      |
|                               | NZ Farm Source                             | 16 Albert Street                   | Monday to Friday 8am - 5pm                                      |
| Hamilton                      | NZ Farm Source                             | 115 Norton Road                    | Monday to Friday 8am - 5pm                                      |
| Кори                          | NZ Farm Source                             | 9 Ngati Maru Highway               | Monday to Friday 8am - 5pm                                      |
| Matamata                      | NZ Farm Source                             | 104 Broadway                       | Monday to Friday 8am - 5pm                                      |
| Morrinsville                  | NZ Farm Source                             | 178 Thames Street                  | Monday to Friday 8am - 5pm                                      |
| Ngatea                        | NZ Farm Source                             | 59 Orchard West Road               | Monday to Friday 8am - 5pm                                      |
| Otorohanga                    | NZ Farm Source                             | 29 Progress Drive                  | Monday to Friday 8am - 5pm                                      |
|                               | Vetora                                     | 9 Wahanui Crescent                 | Monday to Friday 1pm - 5pm                                      |
| Paeroa                        | AgriSea NZ Ltd                             | 7446 State Highway 2               | Monday to Friday 9am - 12pm                                     |
|                               | NZ Farm Source                             | 4 Taylor Avenue                    | Monday to Friday 8am - 5pm                                      |
| Putaruru                      | Farmlands                                  | 9 - 13 Rolfe Way                   | Monday to Friday 8am - 4pm                                      |
|                               | NZ Farm Source                             | 20 Kensington Street               | Monday to Friday 8am - 5pm                                      |
| Raglan                        | Xtreme Zero Waste                          | 186 Te Hutewai Road                | Monday to Friday 12:30pm - 5pm Saturday to Sunday<br>10am - 5pm |
| Reporoa                       | NZ Farm Source                             | 3 Birch Road                       | Monday to Friday 8:30am - 5pm                                   |
| Таиро                         | Farmlands                                  | 101 Tauhara Road                   | Monday to Friday 8am - 5pm Saturday 9am - 12pm                  |
|                               | NZ Farm Source                             | 183 - 185 Spa Road                 | Monday to Friday 8am - 5pm                                      |
| Taupiri                       | NZ Farm Source (formerly RD1)              | Cnr Greenlane & Railway Roads      | Monday to Friday 9am - 5pm                                      |
| Te Awamutu                    | Farmlands                                  | 203 Benson Road                    | Monday to Friday 8am - 5pm                                      |
|                               | NZ Farm Source                             | 366 Sloane Street                  | Monday to Friday 8am - 5pm                                      |
| Te Kuiti                      | PGG Wrightson                              | 78 Rora Street                     | Monday to Friday 1pm - 5pm                                      |
| Tokoroa                       | NZ Farm Source                             | Chambers Street                    | Monday to Friday 8am - 5pm                                      |
| BAY OF PLENTY                 |                                            |                                    |                                                                 |
| Edgecumbe                     | NZ Farm Source                             | 33 Bridge Street                   | Monday to Friday 8am - 5pm                                      |
| Galatea                       | NZ Farm Source                             | Horomanga Road, RD 5 Murupara      | Monday to Friday 8am - 5pm                                      |
| Katikati                      | Fruitfed Supplies                          | Marshall Road                      | Monday to Friday 9am - 12pm                                     |
| Opotiki                       | Primogrow Limited                          | 140 St Johns Street                | By prior arrangement, call 07 315 5728                          |
|                               | NZ Farm Source                             | 83 Church Street                   | Monday to Friday 8am - 5pm                                      |
| Rotorua                       | Farmlands                                  | 36 Marguerita Street               | Monday to Friday 8am - 5pm                                      |
|                               | NZ Farm Source                             | 40 Marguerita Street               | Monday to Friday 8am - 5pm                                      |
| Te Puke                       | NZ Farm Source                             | Jellicoe Street                    | Monday to Friday 8am - 5pm                                      |
|                               | Panax Solutions                            | 96 Pah Road                        | Tuesday gam - 3pm                                               |
| Tauranga                      | Farmlands                                  | 20 Taurikura Drive                 | Monday to Friday 8am - 5pm Saturday 9am - 12pm                  |
| Waihi                         | NZ Farm Source                             | 30 Rosemont Road                   | Monday to Friday 8am - 5pm                                      |
|                               |                                            |                                    |                                                                 |

| North Island Col | lection Sites                   | Address                         | Opening Hours                                                                                                                           |
|------------------|---------------------------------|---------------------------------|-----------------------------------------------------------------------------------------------------------------------------------------|
| GISBORNE         |                                 |                                 |                                                                                                                                         |
| Gisborne         | Horticentre                     | 32 Saleyards Road, Matawhero    | Monday to Friday 8am - 5pm                                                                                                              |
| HAWKE'S BAY      |                                 |                                 |                                                                                                                                         |
| Hastings         | Farmlands Horticulture          | 233 Ruahapia Road               | Monday to Friday 7.30am - 12.30pm                                                                                                       |
|                  | Fruitfed Supplies/PGG Wrightson | Cnr Maraekakaho & Orchard Roads | Monday to Friday 8am - 12pm & 2pm - 5pm                                                                                                 |
|                  | Horticentre                     | 18 Station Road                 | Monday to Friday gam - 4.30pm                                                                                                           |
| Napier           | Farmlands                       | 200 Prebensen Drive             | Monday to Friday 8am - 5pm Saturday 9am - 12pm                                                                                          |
| Waipukurau       | Waipukurau Transfer Station     | Mt Herbert Road                 | Monday & Thursday 12pm - 5pm                                                                                                            |
| Wairoa           | Wairoa Landfill                 | Fraser Street                   | Tuesday, Thursday, Saturday & Sunday 8am - 2pm                                                                                          |
| TARANAKI         |                                 |                                 |                                                                                                                                         |
| Hawera           | Farmlands                       | 103 Glover Road                 | Monday to Friday 8am – 5pm                                                                                                              |
|                  | NZ Farm Source                  | Glover Road                     |                                                                                                                                         |
| Inglowood        |                                 |                                 | Monday to Friday 8am – 5pm                                                                                                              |
| Inglewood        | NZ Farm Source                  | 22 Rata Street                  | Monday to Friday 8am – 5pm                                                                                                              |
| Kaponga          | NZ Farm Source                  | 45 Egmont Street                | Monday to Friday 8am – 5pm                                                                                                              |
| Okato            | Coastal Wrapping Ltd            | 122 Stent Road                  | Monday to Friday 8am - 5pm                                                                                                              |
|                  | NZ Farm Source                  | 2489 South Road                 | Monday to Friday 8:30am - 5pm                                                                                                           |
| Opunake          | Farmlands                       | 2 Aytoun Street                 | Monday to Friday 8am - 5pm                                                                                                              |
|                  | NZ Farm Source                  | 62 Tasman Street                | Monday to Friday 8am - 5pm                                                                                                              |
| Stratford        | NZ Farm Source                  | 3872B Mountain Road             | Monday to Friday 8am - 5pm                                                                                                              |
|                  | Farmlands                       | 295 Broadway                    | Monday to Friday 8am - 5pm, Saturday 9am - 12pm                                                                                         |
| Waitara          | NZ Farm Source                  | 66 McLean Street                | Monday to Friday 8am - 5pm                                                                                                              |
|                  | Waitara Transfer Station        | Norman Street                   | Monday 1pm - 4pm                                                                                                                        |
| Waverley         | NZ Farm Source                  | 85 Weraroa Road                 | Monday to Friday 8am – 5pm                                                                                                              |
| MANAWATU-WAN     | IGANUI                          |                                 |                                                                                                                                         |
| Dannevirke       | NZ Farm Source                  | 6 Makirikiri Road               | Monday to Friday 8am - 5pm                                                                                                              |
| Feilding         | NZ Farm Source                  | 78 South Street                 | Monday to Friday 8am - 5pm                                                                                                              |
|                  | PGG Wrightson                   | 18 Manchester Street            | Monday to Friday 8am - 4pm                                                                                                              |
| Levin            | Farmlands                       | 537 Queen Street East           | Monday to Friday 8:30am - 4:30pm                                                                                                        |
|                  | NZ Farm Source                  | 86 Cambridge Street South       | Monday to Friday 8am - 5pm                                                                                                              |
| Longburn         | NZ Farm Source                  | State Highway 56                | Monday to Friday 8am - 5pm                                                                                                              |
| Marton           | Marton Waste Transfer Station   | King Street                     | Transfer Station Opening Hours                                                                                                          |
|                  | NZ Farm Source                  | 414 Wellington Road             | Monday to Friday 8am - 5pm                                                                                                              |
| Ohakune          | Transfer Station                | 36 Old Station Road             | Summer: Monday to Wednesday and Friday to Sunday<br>8am - 3pm<br>Winter: Monday to Thursday 8am - 3pm and Friday to<br>Sunday 8am - 5pm |
| Pahiatua         | Farmlands                       | Cnr Queen & Main Streets        | Monday to Friday 8am - 5pm                                                                                                              |
|                  | NZ Farm Source                  | 52 Main Street                  | Monday to Friday 8am - 5pm                                                                                                              |
| Palmerston North | Griffin Ag-Air                  | 988 Kairanga-Bunnythorpe Road   | Tuesday & Thursday 12pm - 4pm                                                                                                           |
| Shannon          | NZ Farm Source                  | 25 Stafford Street              | Monday to Friday 8am - 5pm                                                                                                              |
| Taihape          | Taihape Waste Transfer Station  | Manu Road                       | Monday, Wednesday, Friday 7:30am - 11:30am<br>Saturday, Sunday 8am - 3pm                                                                |
| Taumarunui       | PGG Wrightson                   | 29 Mirirama Street              | Monday to Friday 8:30am-4:30pm                                                                                                          |
| Wanganui         | Wanganui Farm Supplies          | 5 Church Place                  | Monday to Friday 8am - 5pm                                                                                                              |
| GREATER WELLIN   | IGTON                           |                                 |                                                                                                                                         |
| Featherston      | NZ Farm Source                  | 98 - 102 Fitzherbert Street     | Monday to Friday 8am - 5pm                                                                                                              |
| Martinborough    | Martinborough Landfill          | Lake Ferry Road                 | Third Wednesday of every month, 1pm - 3pm                                                                                               |
|                  |                                 |                                 |                                                                                                                                         |