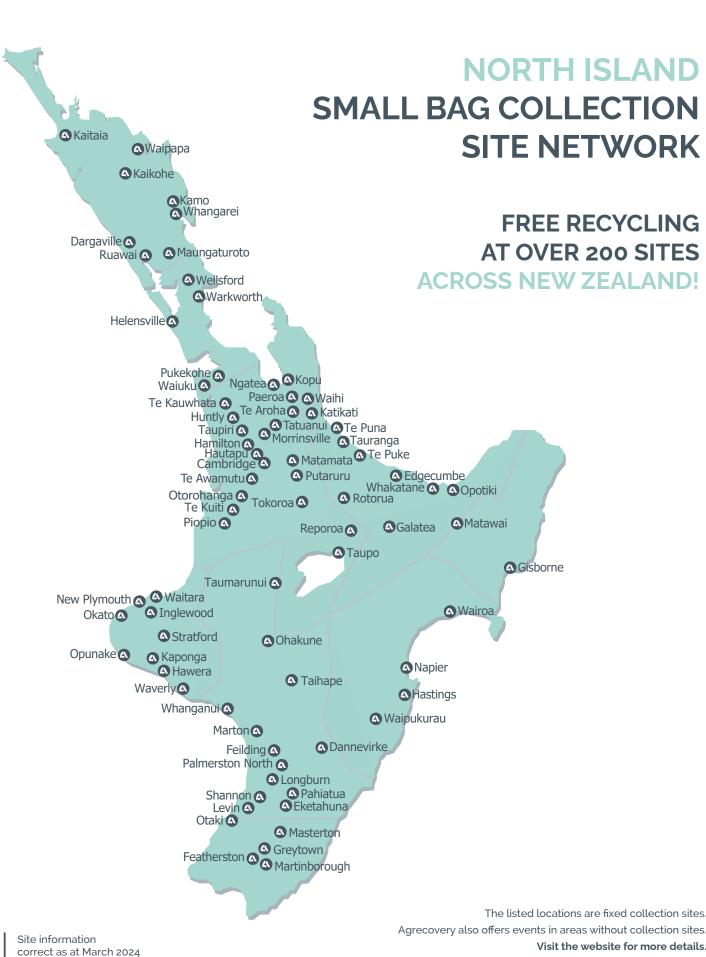

## AGRECOVERY SMALL BAG SITES

| North Island C | Collection Sites                       | Address                           | Opening Hours                                                      |
|----------------|----------------------------------------|-----------------------------------|--------------------------------------------------------------------|
| NORTHLAND      |                                        |                                   |                                                                    |
| Dargaville     | Farm Source                            | 3 Edward Street                   | Monday to Friday 8.30am - 4.30pm                                   |
|                | Farmlands                              | 1 River Road                      | Monday to Friday 8.30am - 4.30pm                                   |
| Kaikohe        | Farm Source                            | 47-53 Station Road                | Monday to Friday 8.30am - 4.30pm                                   |
| Kaitaia        | Farm Source                            | 20 North Park Drive               | Monday to Friday 8.30am - 4.30pm                                   |
|                | Farmlands                              | 31 North Park Drive               | Monday to Friday 8.30am - 4.30pm                                   |
| Kamo           | Farmlands                              | 2 Springs Flat Road               | Monday to Friday 8.30am - 4.30pm                                   |
| Maungaturoto   | Farm Source                            | Hurndal Street                    | Monday to Friday 8.30am - 4.30pm                                   |
| Ruawai         | Farm Source                            | 10 Freyburg Road                  | Monday to Friday 8.30am - 4.30pm                                   |
| Waipapa        | Farm Source                            | 1913 State Highway 10             | Monday to Friday 8.30am - 4.30pm                                   |
|                | Farmlands                              | 30 Klinac Lane                    | Monday to Friday 8.30am - 4.30pm                                   |
|                | PGG Wrightson Rural Supplies           | 2 Pataka Lane                     | Monday to Friday 8.30am - 4.30pm                                   |
| Whangarei      | Farm Source                            | 18 Kioreroa Road                  | Monday to Friday 8.30am - 4.30pm                                   |
|                | PGG Wrightson Rural Supplies           | Corner Dent & Finlayson Streets   | Monday to Friday 8.30am - 4.30pm                                   |
| AUCKLAND       |                                        |                                   |                                                                    |
| Helensville    | Farm Source                            | 9 Commercial Road                 | Monday to Friday 8.30am - 4.30pm                                   |
|                | Farmlands                              | 97 Mill Road                      | Monday to Friday 8.30am - 4.30pm                                   |
|                | Helensville Community Recycling Centre | 31 Mill Road                      | Wednesday to Sunday 8am - 4pm                                      |
| Pukekohe       | Farm Source                            | 239 Manukau Road                  | Monday to Friday 8.30am - 4.30pm                                   |
|                | Farmlands                              | 86 Harris Street                  | Monday to Friday 8.30am - 4.30pm                                   |
|                | Fruitfed Supplies                      | 219 Manukau Road                  | Monday to Friday 8.30am - 4.30pm                                   |
| Waiuku         | Farm Source                            | 173 Colombo Road                  | Monday to Friday 8.30am - 4.30pm                                   |
| Warkworth      | Farm and Lifestyle Centre              | 4 Morrison Drive                  | Monday to Friday 8.30am - 4.30pm                                   |
| Wellsford      | Farm Source                            | 37 Port Albert Road               | Monday to Friday 8.30am - 4.30pm                                   |
|                | Farmlands                              | 113 Centennial Park Road          | Monday to Friday 8.30am - 4.30pm                                   |
| WAIKATO        |                                        |                                   |                                                                    |
| Cambridge      | Farm Source                            | 16 Albert Street                  | Monday to Friday 8.30am - 4.30pm                                   |
| Hamilton       | Farm Source                            | 115 Norton Road                   | Monday to Friday 8.30am - 4.30pm                                   |
|                | Farmlands                              | 122 Norton Road                   | Monday to Friday 8.30am - 4.30pm                                   |
| Hautapu        | Farmlands                              | 64 Hautapu Road                   | Monday to Friday 8.30am - 4.30pm                                   |
| Huntly         | Farmlands                              | 49 George Drive                   | Monday to Friday 8.30am - 4.30pm                                   |
| Kopu           | Farm Source                            | 9 Ngati Maru Highway              | Monday to Friday 8.30am - 4.30pm                                   |
| Matamata       | Farm Source                            | 104 Broadway                      | Monday to Friday 8.30am - 4.30pm                                   |
|                | Farmlands                              | 127 Mangawhero Road               | Monday to Friday 8.30am - 4.30pm                                   |
| Morrinsville   | Farm Source                            | 178 Thames Street                 | Monday to Friday 8.30am - 4.30pm                                   |
| Ngatea         | Farm Source                            | 59 Orchard West Road              | Monday to Friday 8.30am - 4.30pm                                   |
|                | Farmlands                              | Orchard West Road                 | Monday to Friday 8.30am - 4.30pm                                   |
| Otorohanga     | Farm Source                            | 29 Progress Drive                 | Monday to Friday 8am - 5pm                                         |
| Paeroa         | AgriSea NZ Ltd                         | 7446 State Highway 2              | Monday to Friday 9am - 12pm                                        |
|                | Farm Source                            | 4 Taylor Avenue                   | Monday to Friday 8.30am - 4.30pm                                   |
|                | Farmlands                              | 2 Grey Street                     | Monday to Friday 8.30am - 4.30pm                                   |
| Piopio         | PGG Wrightson Rural Supplies           | 58 Moa Street                     | Monday to Friday 8.30am - 4.30pm                                   |
| Putaruru       | Farm Source                            | 20 Kensington Street              | Monday to Friday 8.30am - 4.30pm                                   |
|                | PGG Wrightson Rural Supplies           | 97 Tirau Street                   | Monday to Friday 8.30am - 4.30pm                                   |
|                | Farmlands                              | 9/13 Rolfe Way                    | Monday to Friday 8.30am - 4.30pm                                   |
| Reporoa        | Farm Source                            | Cnr Settlers & Birch Road         | Monday to Friday 8.30am - 4.30pm                                   |
| Tatuanui       | PGG Wrightson Rural Supplies           | 3407 State Highway 26             | Monday to Friday 8.30am - 4.30pm                                   |
| Taupiri        | Farm Source                            | Cnr Greenlane & Railway Roads     | Monday to Friday 8.30am - 4.30pm                                   |
| Taupo          | Farm Source                            | 183-185 Spa Road                  | Monday to Friday 8.30am - 4.30pm                                   |
|                | Farmlands                              | 101 Tauhara Road                  | Monday to Friday 8.30am - 4.30pm                                   |
|                | PGG Wrightson Rural Supplies           | 14 Curly's Way Taupo              | Monday to Friday 8.30am - 4.30pm                                   |
| T 4 1          | Farm Source                            | 9 Lipsey Street                   | Monday to Friday 8.30am - 4.30pm                                   |
| Te Aroha       |                                        | . ,                               |                                                                    |
| Te Awamutu     | Farm Source                            | 366 Sloane Street                 | Monday to Friday 8.30am - 4.30pm                                   |
|                | Farm Source Farmlands                  | 366 Sloane Street 203 Benson Road | Monday to Friday 8.30am - 4.30pm  Monday to Friday 8.30am - 4.30pm |