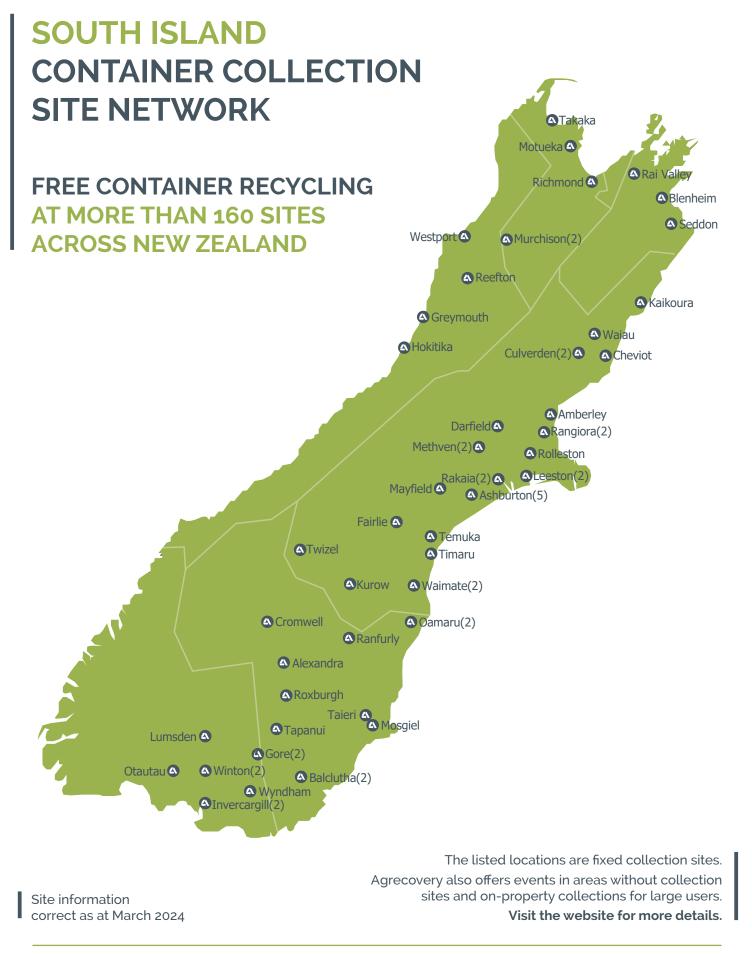

## AGRECOVERY Rural Recycling Programme

## containers

www.agrecovery.co.nz | 0800 247 326 | info@agrecovery.org.nz

| South Island Co | ollection Sites                  | Address                                  | Opening Hours                                                                                |
|-----------------|----------------------------------|------------------------------------------|----------------------------------------------------------------------------------------------|
| TASMAN          |                                  |                                          |                                                                                              |
| Motueka         | Mariri Resource Recovery Park    | Robinson Road                            | Monday to Saturday gam - 4pm, Sunday 1pm - 4pm                                               |
| Murchison       | NZ Farm Source                   | 46 Hotham Street                         | Monday to Sunday 8am - 5pm                                                                   |
|                 | Murchison Resource Recovery Park | 41 Matakitaki West Bank Road             | Monday, Wednesday, Saturday 1pm - 4pm<br>Friday 9am - 12pm                                   |
| Richmond        | Richmond Transfer Station        | 14 Fittal Street                         | Monday to Sunday 8am - 5pm                                                                   |
| Takaka          | Takaka Rural Service Centre      | 64 Meihana Street                        | Monday to Friday 8am - 4:30pm                                                                |
| MARLBOROUG      | н                                |                                          |                                                                                              |
| Blenheim        | Blenheim Resource Recovery Park  | Wither Road Extension                    | Monday to Friday 8am - 4:30pm<br>Saturday & Sunday 10am - 4pm                                |
| Rai Valley      | NZ Farm Source                   | 6781 State Highway 6                     | Monday to Sunday 8am - 5pm                                                                   |
| Seddon          | Seddon Transfer Station          | State Highway 1 (at rear of golf course) | Tuesday & Thursday 1pm - 4pm<br>Sunday 10am - 4pm                                            |
| WEST COAST      |                                  |                                          |                                                                                              |
| Greymouth       | Farmlands                        | 30 Herbert Street                        | Monday to Friday 8am - 5pm                                                                   |
| Hokitika        | Hokitika Transfer Station        | 84 Hau Hau Road                          | Friday to Monday 7am – 4pm                                                                   |
| Reefton         | Reefton Transfer Station         | Willowbank Road                          | Tuesday, Thursday, Saturday & Sunday 1pm-4pm                                                 |
| Westport        | Farmlands                        | Cnr Fonblanque Street & The Esplanade    | Monday to Friday 8am - 5pm                                                                   |
| CANTERBURY      |                                  |                                          |                                                                                              |
| Amberley        | PGG Wrightson                    | 73 Carters Road                          | Monday to Friday 8am - 12pm                                                                  |
| Ashburton       | Ashburton Transfer Station       | 25 Range Street                          | Monday & Wednesday 8am - 5pm<br>Saturday 9am - 5pm                                           |
|                 | Farmlands                        | 363 West Street                          | Monday to Friday 8am - 5pm                                                                   |
|                 | NZ Farm Source                   | 18 Kermode Street                        | Monday to Friday 8am - 5pm                                                                   |
|                 | Ruralco                          | 97 Burnett Street                        | Monday to Friday 8am - 5:30pm                                                                |
|                 | Wholesale Seeds                  | 5 Bryant Street                          | Monday to Friday 9am - 5pm                                                                   |
| Cheviot         | Cheviot Transfer Station         | 91 Seddon Street                         | Tuesday, Thursday and Sunday 10am - 1pm                                                      |
| Culverden       | Culverden Transfer Station       | St Leonards Road                         | Monday, Friday and Sunday 2pm - 4pm                                                          |
|                 | NZ Farm Source                   | Cnr Mouse Point & 1 St Leonards Road     | Monday to Friday 8am - 5pm                                                                   |
| Darfield        | Farmlands                        | 40 South Terrace                         | Monday to Friday 8am - 4:30pm                                                                |
| Fairlie         | Fairlie Resource Recovery Park   | Dobson View Road                         | Tuesday & Thursday 2.30pm-4.30 pm<br>Saturday & Sunday 12.30pm-4.30 pm                       |
| Kaikoura        | Innovative Waste Kaikoura        | 82 Scarborough Street                    | Wednesday 10am - 3pm                                                                         |
| Kurow           | Rural Transport                  | 5622 Kurow-Duntroon Road                 | Monday to Friday 8am - 5pm                                                                   |
| Leeston         | PGG Wrightson                    | 102 High Street                          | Monday to Friday 9am - 3pm                                                                   |
|                 | NZ Farm Source                   | 3 Market Street                          | Monday to Friday 9am - 4pm                                                                   |
| Mayfield        | PGG Wrightson                    | 1993 Arundel Rakaia Gorge Road           | Monday to Friday 8am - 5pm                                                                   |
| Methven         | Molloy Agricultural Spraying Ltd | 402 Methven Chertsey Road                | Monday to Friday 8am - 5pm                                                                   |
| Rakaia          | NZ Farm Source                   | 159 Main Street<br>56 South Town Belt    | Monday to Friday 8am - 5pm<br>Monday to Friday 8am - 5pm                                     |
| κακαια          | Ruralco                          | 74 Elizabeth Avenue                      | Monday to Friday 8am - 5:30pm                                                                |
| Rangiora        | Hide Spraying Ltd                | 211 Mt Thomas Road                       | Monday 12pm - 5pm or by prior arrangement                                                    |
| Rangiora        | Farm Source                      | 333 Flaxton Road                         | Monday to Friday 8:30am - 4:30pm                                                             |
| Rolleston       | Pines Resource Recovery Park     | 183 Burnham School Road                  | Monday to Friday 9am - 4:30pm<br>Large volumes by prior arrangements,<br>phone (03) 347 2026 |
| Temuka          | Farm Source                      | 6 King Street South                      | Monday to Friday gam - 4pm                                                                   |
| Timaru          | Farmlands                        | 32 North Street                          | Monday to Friday 8am - 5pm                                                                   |
| Twizel          | VetLife                          | 1/3 Benmore Place                        | Monday to Friday 9am - 5pm                                                                   |
| Waiau           | Waiau Transfer Station           | 116 Rotherham Road North                 | Monday, Wednesday and Saturday 10am – 12pm                                                   |
| Waimate         | NZ Farm Source                   | 62 - 66 Queen Street                     | Monday to Friday 8am - 5pm                                                                   |
|                 | PGG Wrightson                    | 12 Shearman Street                       | Monday to Friday 8am - 5pm                                                                   |
| OTAGO           |                                  |                                          |                                                                                              |
| Alexandra       | Alexandra Transfer Station       | Boundary Road                            | Tuesday & Thursday 1pm - 3pm                                                                 |
| Balclutha       | Clutha Vets                      | 3 Wilson Road                            | Monday to Friday 8am - 12pm, 2pm - 5pm                                                       |
|                 | NZ Farm Source                   | 8 - 10 Charlotte Street                  | Monday to Friday 8am - 5pm                                                                   |
| Cromwell        | Farmlands                        | 22 Chardonnay Street                     | Monday to Friday 9am - 1pm                                                                   |
| Mosgiel         | Agrispray & Equipment Ltd        | 51 (SH1) Main Road South                 | Monday to Friday 8am - 12pm, 2pm - 4:30pm                                                    |

| South Island Collection Sites |                           | Address                      | Opening Hours                                                                           |
|-------------------------------|---------------------------|------------------------------|-----------------------------------------------------------------------------------------|
| OTAGO                         |                           |                              |                                                                                         |
| Oamaru                        | NZ Farm Source            | 2 Industrial Place           | Monday to Friday 8am - 5pm                                                              |
|                               | PGG Wrightson             | 230 Thames Street            | Monday to Friday 8am - 5pm (For volumes over 250, call<br>03 433 1340 prior to arrival) |
| Ranfurly                      | PGG Wrightson             | 6 Northland Street           | Monday to Friday 8am - 5pm                                                              |
| Roxburgh                      | Roxburgh Transfer Station | 59 Roxburgh East Road        | Tuesday & Thursday 1pm - 3pm<br>Saturday & Sunday 1pm - 4pm                             |
| Taieri                        | Farmlands                 | 107 Dukes Road North         | Monday - Friday 8am - 5pm                                                               |
| Tapanui                       | Farmlands                 | 2 Station Road               | Monday - Friday 8am - 5pm                                                               |
| SOUTHLAND                     |                           |                              |                                                                                         |
| Gore                          | Advance Agriculture Ltd   | 14 Tamworth Lane             | Monday to Friday 8am - 5pm                                                              |
|                               | Farm Source               | Cnr Railway & Dundas Street  | Monday to Friday 9am - 4pm                                                              |
| Invercargill                  | NZ Farm Source            | 61 Bill Richardson Drive     | Monday to Friday 8am - 5pm                                                              |
|                               | PGG Wrightson             | 232 Dee Street               | Tuesday to Thursday 9am - 12pm, 1pm - 5pm                                               |
| Lumsden                       | VetSouth Ltd              | 44 Diana Street              | Monday to Friday 10am -2pm                                                              |
| Otautau                       | Farm Source               | 84 Main Street               | Monday to Friday 8am - 5pm                                                              |
| Winton                        | Farmers Dipping Company   | 48 Ashton Street, Lime Hills | By arrangement, phone 027 436 4362                                                      |
|                               | NZ Farm Source            | 18 Winton-Hedgehope Highway  | Monday to Friday 8am - 5pm                                                              |
| Wyndham                       | NZ Farm Source            | 9 Balaclava Street           | Monday to Friday 8am - 5pm                                                              |