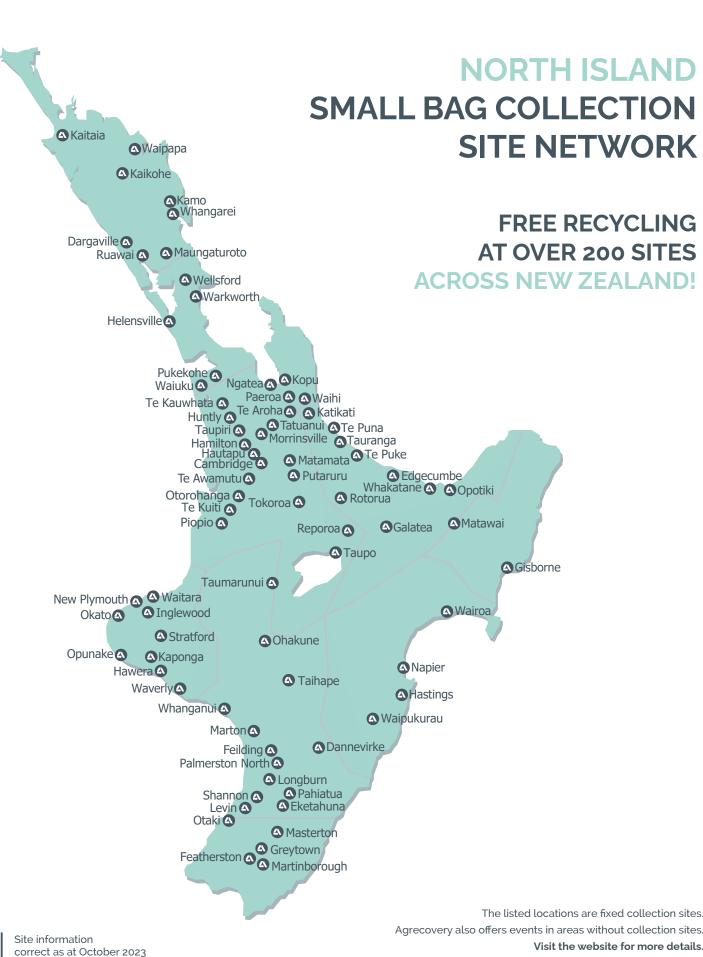

## AGRECOVERY SMALL BAG SITES

www.agrecovery.co.nz | 0800 247 326 | info@agrecovery.org.nz

| North Island C | ollection Sites                        | Address                              | Opening Hours                     |
|----------------|----------------------------------------|--------------------------------------|-----------------------------------|
| NORTHLAND      |                                        |                                      |                                   |
| Dargaville     | Farm Source                            | 3 Edward Street                      | Monday to Friday 8.30am - 4.30pm  |
|                | Farmlands                              | 1 River Road                         | Monday to Friday 8.30am - 4.30pm  |
| Kaikohe        | Farm Source                            | 47-53 Station Road                   | Monday to Friday 8.30am - 4.30pm  |
| Kaitaia        | Farm Source                            | 20 North Park Drive                  | Monday to Friday 8.30am - 4.30pm  |
|                | Farmlands                              | 31 North Park Drive                  | Monday to Friday 8.30am - 4.30pm  |
| Kamo           | Farmlands                              | 2 Springs Flat Road                  | Monday to Friday 8.30am - 4.30pm  |
| Maungaturoto   | Farm Source                            | Hurndal Street                       | Monday to Friday 8.30am - 4.30pm  |
| Ruawai         | Farm Source                            | 10 Freyburg Road                     | Monday to Friday 8.30am - 4.30pm  |
| Waipapa        | Farm Source                            | 1913 State Highway 10                | Monday to Friday 8.30am - 4.30pm  |
|                | Farmlands                              | 30 Klinac Lane                       | Monday to Friday 8.30am - 4.30pm  |
|                | PGG Wrightson Rural Supplies           | 2 Pataka Lane                        | Monday to Friday 8.30am - 4.30pm  |
| Whangarei      | Farm Source                            | 18 Kioreroa Road                     | Monday to Friday 8.30am - 4.30pm  |
|                | PGG Wrightson Rural Supplies           | Corner Dent & Finlayson Streets      | Monday to Friday 8.30am - 4.30pm  |
| AUCKLAND       |                                        |                                      |                                   |
| Helensville    | Farm Source                            | 9 Commercial Road                    | Monday to Friday 8.30am - 4.30pm  |
|                | Farmlands                              | 97 Mill Road                         | Monday to Friday 8.30am - 4.30pm  |
|                | Helensville Community Recycling Centre | 31 Mill Road                         | Wednesday to Sunday 8am - 4pm     |
| Pukekohe       | Farm Source                            | 239 Manukau Road                     | Monday to Friday 8.30am - 4.30pm  |
|                | Farmlands                              | 86 Harris Street                     | Monday to Friday 8.30am - 4.30pm  |
|                | Fruitfed Supplies                      | 219 Manukau Road                     | Monday to Friday 8.30am - 4.30pm  |
| Waiuku         | Farm Source                            | 173 Colombo Road                     | Monday to Friday 8.30am - 4.30pm  |
| Warkworth      | Farm and Lifestyle Centre              | 4 Morrison Drive                     | Monday to Friday 8.30am - 4.30pm  |
| Wellsford      | Farm Source                            | 37 Port Albert Road                  | Monday to Friday 8.30am - 4.30pm  |
|                | Farmlands                              | 113 Centennial Park Road             | Monday to Friday 8.30am - 4.30pm  |
| WAIKATO        |                                        |                                      |                                   |
| Cambridge      | Farm Source                            | 16 Albert Street                     | Monday to Friday 8.30am - 4.30pm  |
| Hamilton       | Farm Source                            | 115 Norton Road                      | Monday to Friday 8.30am - 4.30pm  |
|                | Farmlands                              | 122 Norton Road                      | Monday to Friday 8.30am - 4.30pm  |
| Hautapu        | Farmlands                              | 64 Hautapu Road                      | Monday to Friday 8.30am - 4.30pm  |
| Huntly         | Farmlands                              | 49 George Drive                      | Monday to Friday 8.30am - 4.30pm  |
| Кори           | Farm Source                            | 9 Ngati Maru Highway                 | Monday to Friday 8.30am - 4.30pm  |
| Matamata       | Farm Source                            | 104 Broadway                         | Monday to Friday 8.30am - 4.30pm  |
|                | Farmlands                              | 127 Mangawhero Road                  | Monday to Friday 8.30am - 4.30pm  |
| Morrinsville   | Farm Source                            | 178 Thames Street                    | Monday to Friday 8.30am - 4.30pm  |
| Ngatea         | Farm Source                            | 59 Orchard West Road                 | Monday to Friday 8.30am - 4.30pm  |
|                | Farmlands                              | Orchard West Road                    | Monday to Friday 8.30am - 4.30pm  |
| Otorohanga     | Farm Source                            | 29 Progress Drive                    | Monday to Friday 8am - 5pm        |
| Paeroa         | AgriSea NZ Ltd                         | 7446 State Highway 2                 | Monday to Friday 9am - 12pm       |
|                | Farm Source                            | 4 Taylor Avenue                      | Monday to Friday 8.30am - 4.30pm  |
|                | Farmlands                              | 2 Grey Street                        | Monday to Friday 8.30am - 4.30pm  |
| Piopio         | PGG Wrightson Rural Supplies           | 58 Moa Street                        | Monday to Friday 8.30am - 4.30pm  |
| Putaruru       | Farm Source                            | 20 Kensington Street                 | Monday to Friday 8.30am - 4.30pm  |
|                | PGG Wrightson Rural Supplies           | 97 Tirau Street                      | Monday to Friday 8.30am - 4.30pm  |
| D              | Farmlands                              | 9/13 Rolfe Way                       | Monday to Friday 8.30am - 4.30pm  |
| Reporoa        | Farm Source                            | Cnr Settlers & Birch Road            | Monday to Friday 8.30am - 4.30pm  |
| Tatuanui       | PGG Wrightson Rural Supplies           | 3407 State Highway 26                | Monday to Friday 8.30am - 4.30pm  |
| Taupiri        | Farm Source                            | Cnr Greenlane & Railway Roads        | Monday to Friday 8.30am - 4.30pm  |
| Taupo          | Farm Source Farmlands                  | 183-185 Spa Road<br>101 Tauhara Road | Monday to Friday 8.30am - 4.30pm  |
|                |                                        |                                      | Monday to Friday 8.30am - 4.30pm  |
| To Archa       | PGG Wrightson Rural Supplies           | 14 Curly's Way Taupo                 | Monday to Friday 8.30am - 4.30pm  |
| Te Avvamutu    | Farm Source                            | 9 Lipsey Street                      | Monday to Friday 8.30am - 4.30pm  |
| Te Awamutu     | Farm Source                            | 366 Sloane Street                    | Monday to Friday 8.30am - 4.30pm  |
|                | Farmlands  Motallic Sweeping           | 203 Benson Road                      | Monday to Friday 8.30am - 4.30pm  |
|                | Metallic Sweeping                      | 1 Bruce Berquist Drive               | Please phone ahead - 027 207 3847 |
|                | PGG Wrightson Rural Supplies           | 41 Market Street                     | Monday to Friday 8.30am - 4.30pm  |

| North Island  | Collection Sites             | Address                                   | Opening Hours                                                      |
|---------------|------------------------------|-------------------------------------------|--------------------------------------------------------------------|
| WAIKATO       |                              |                                           | ·                                                                  |
| Te Kauwhata   | PGG Wrightson Rural Supplies | g1 Waerenga Road                          | Monday to Friday 8.30am - 4.30pm                                   |
| Te Kuiti      | Farmlands                    | 30 Waitete Road                           | Monday to Friday 8.30am - 4.30pm                                   |
| Tokoroa       | Farm Source                  | Chambers Street                           | Monday to Friday 8.30am - 4.30pm                                   |
|               | Farmlands                    | 70 Logan Street                           | Monday to Friday 8.30am - 4.30pm                                   |
| BAY OF PLENT  | Υ                            | , J                                       | , , , , , , , , , , , , , , , , , , , ,                            |
| Edgecumbe     | Farm Source                  | Riverslea Mall, 33 Bridge Street,         | Monday to Friday 8.30am - 4.30pm                                   |
| Galatea       | Farm Source                  | Horomanga Road, Murupara                  | Monday to Friday 8.30am - 4.30pm                                   |
| Katikati      | Fruitfed Supplies            | 2 Marshall Road                           | Monday to Friday 9am - 12pm                                        |
| Matawai       | PGG Wrightson Rural Supplies | 6524 Matawai Road                         | Monday to Friday 8.30am - 4.30pm                                   |
| Opotiki       | Farm Source                  | 83 Church Street                          | Monday to Friday 8.30am - 4.30pm                                   |
| -             | Farmlands                    | 2 Potts Avenue                            | Monday to Friday 8.30am - 4.30pm                                   |
| Rotorua       | Farm Source                  | 40 Marguerita Street                      | Monday to Friday 8.30am - 4.30pm                                   |
|               | Farmlands                    | 36 Marguerita Street                      | Monday to Friday 8.30am - 4.30pm                                   |
| Tauranga      | Farmlands                    | 20 Taurikura Drive                        | Monday to Friday 8.30am - 4.30pm                                   |
| Te Puke       | Farm Source                  | Jellicoe Street                           | Monday to Friday 8.30am - 4.30pm                                   |
|               | Farmlands                    | Boucher Avenue                            | Monday to Friday 8.30am - 4.30pm                                   |
|               | Panax Solutions              | 96 Pah Road                               | Tuesday 9am - 3pm                                                  |
| Te Puna       | Farmlands                    | 15B Minden Road                           | Monday to Friday 8.30am - 4.30pm                                   |
| Waihi         | Farm Source                  | 144 West Coast Road, Yaldhurst            | Monday to Friday 8.30am - 4.30pm                                   |
| Whakatane     | Farmlands                    | 35 Commerce Street                        | Monday to Friday 8.30am - 4.30pm                                   |
| GISBORNE      |                              |                                           |                                                                    |
| Gisborne      | Fruitfed Supplies            | 21 Solander Street                        | Monday to Friday 8.30am - 4.30pm                                   |
|               | Farmlands                    | 110/112 Lowe Street                       | Monday to Friday 8.30am - 4.30pm                                   |
| HAWKES BAY    |                              |                                           |                                                                    |
| Hastings      | Bin Hire                     | Johnston Way, Whakatu Industrial Park     | Monday to Friday 9am - 4pm                                         |
| riastings     | Farmlands                    | Cnr Maraekakaho Road & Southampton Street | Monday to Friday 8.30am - 4.30pm                                   |
|               | Fruitfed Supplies            | Cnr Maraekakaho & Orchard Roads           | Monday to Friday 8am - 12pm & 2pm - 5pm                            |
| Napier        | Farmlands                    | 200 Prebensen Drive                       | Monday to Friday 8.30am - 4.30pm                                   |
| Waipukurau    | PGG Wrightson Rural Supplies | 12 Takapau Road                           | Monday to Friday 8.30am - 4.30pm                                   |
| Traip antaraa | Farmlands                    | 1 James Street                            | Monday to Friday 8.30am - 4.30pm                                   |
| Wairoa        | Farmlands                    | 53 Bridge Street                          | Monday to Friday 8.30am - 4.30pm                                   |
| TARANAKI      | , a.m.a.                     | 33 2ago ea ee                             |                                                                    |
| Hawera        | Farm Source                  | 217 Glover Road                           | Monday to Friday 8.30am - 4.30pm                                   |
| Tiawera       | Farmlands                    | 103 Glover Road                           | Monday to Friday 8.30am - 4.30pm                                   |
|               | PGG Wrightson Rural Supplies | 27 Glover Road                            | Monday to Friday 8.30am - 4.30pm                                   |
| Inglewood     | Farm Source                  | 22 Rata Street                            | Monday to Friday 8.30am - 4.30pm                                   |
| Inglewood     | Farmlands                    | 110 Rata Street                           | Monday to Friday 8.30am - 4.30pm                                   |
| Kanonga       | Farm Source                  |                                           | Monday to Friday 8.30am - 4.30pm                                   |
| New Plymouth  | Farmlands                    | 45 Egmont Street  1121 Devon Road         | Monday to Friday 8.30am - 4.30pm                                   |
| Okato         | Farm Source                  | 2489 South Road Okato                     | Monday to Friday 8.30am - 4.30pm                                   |
| Opunake       |                              | 62 Tasman Street                          |                                                                    |
| Орипаке       | Farm Source Farmlands        |                                           | Monday to Friday 8.30am - 4.30pm  Monday to Friday 8.30am - 4.30pm |
| Stratford     |                              | 2 Aytoun Street                           |                                                                    |
| Stratford     | Farm Source Farmlands        | 3872B Mountain Road<br>295 Broadway       | Monday to Friday 8.30am - 4.30pm  Monday to Friday 8.30am - 4.30pm |
| Waitara       |                              | 66 McLean Street                          | <u> </u>                                                           |
| Waverley      | Farm Source Farm Source      | 85 Weraroa Road                           | Monday to Friday 8.30am - 4.30pm  Monday to Friday 8.30am - 4.30pm |
|               |                              | 05 Metatoa Moad                           | monday to Friday 0.30am - 4.30pm                                   |
| MANAWATU-W    |                              | C Maldadidid Day 1                        | Marylanda Filiday 0                                                |
| Dannevirke    | Farm Source                  | 6 Makirikiri Road                         | Monday to Friday 8.30am - 4.30pm                                   |
|               | Farmlands                    | 175-179 High Street                       | Monday to Friday 8.30am - 4.30pm                                   |
| Eketahuna     | Fruitfed Supplies            | 31 Newman Road                            | Monday to Friday 8.30am - 4.30pm                                   |
| Feilding      | Farm Source                  | 76-78 South Street                        | Monday to Friday 8.30am - 4.30pm                                   |
|               | Farmlands                    | Cnr South Street & Kawakawa Road          | Monday to Friday 8.30am - 4.30pm                                   |
|               | PGG Wrightson Rural Supplies | 18 Manchester Street                      | Monday to Friday 8am - 4pm                                         |

| North Island     | Collection Sites             | Address                   | Opening Hours                    |
|------------------|------------------------------|---------------------------|----------------------------------|
| MANAWATU-W       | /HANGANUI                    |                           |                                  |
| Levin            | Farmlands                    | 537 Queen Street East     | Monday to Friday 8.30am - 4.30pm |
|                  | Farm Source                  | 86 Cambridge Street       | Monday to Friday 8.30am - 4.30pm |
| Longburn         | Farm Source                  | Main Road                 | Monday to Friday 8.30am - 4.30pm |
| Marton           | Farm Source                  | 414 Wellington Road       | Monday to Friday 8.30am - 4.30pm |
|                  | Farmlands                    | 61 Pukepapa Road          | Monday to Friday 8.30am - 4.30pm |
|                  | PGG Wrightson Rural Supplies | 5 High Street             | Monday to Friday 8.30am - 4.30pm |
| Ohakune          | Fruitfed Supplies            | g Burns Street            | Monday to Friday 8.30am - 4.30pm |
| Pahiatua         | Farm Source                  | 52 Main Street            | Monday to Friday 8.30am - 4.30pm |
|                  | Farmlands                    | 215 Main Street           | Monday to Friday 8.30am - 4.30pm |
| Palmerston North | Farmlands                    | 505 Tremaine Avenue       | Monday to Friday 8.30am - 4.30pm |
| Shannon          | Farm Source                  | 25 Stafford Street        | Monday to Friday 8.30am - 4.30pm |
| Taihape          | Farmlands                    | 3 Linnet Street           | Monday to Friday 8.30am - 4.30pm |
| Taumarunui       | Farmlands                    | 89 Bell Road              | Monday to Friday 8.30am - 4.30pm |
|                  | PGG Wrightson Rural Supplies | 29 Mirirama Street        | Monday to Friday 8.30am - 4.30pm |
| Whanganui        | Farmlands                    | 49 Heads Road             | Monday to Friday 8.30am - 4.30pm |
|                  | Whanganui Farm Supplies      | 5 Church Place            | Monday to Friday 8.30am - 4.30pm |
| GREATER WEL      | LINGTON                      |                           |                                  |
| Featherston      | Farm Source                  | 98-102 Fitzherbert Street | Monday to Friday 8.30am - 4.30pm |
| Greytown         | Farmlands                    | 219 Main Street           | Monday to Friday 8.30am - 4.30pm |
| Masterton        | Farmlands                    | 203 Chapel Street         | Monday to Friday 8.30am - 4.30pm |
|                  | PGG Wrightson Rural Supplies | 38 Lincoln Road           | Monday to Friday 8.30am - 4.30pm |
| Martinborough    | PGG Wrightson Rural Supplies | 43-45 Jellicoe Street     | Monday to Friday 8.30am - 4.30pm |
| Otaki            | Farmlands                    | 281 Mill Road             | Monday to Friday 8.30am - 4.30pm |