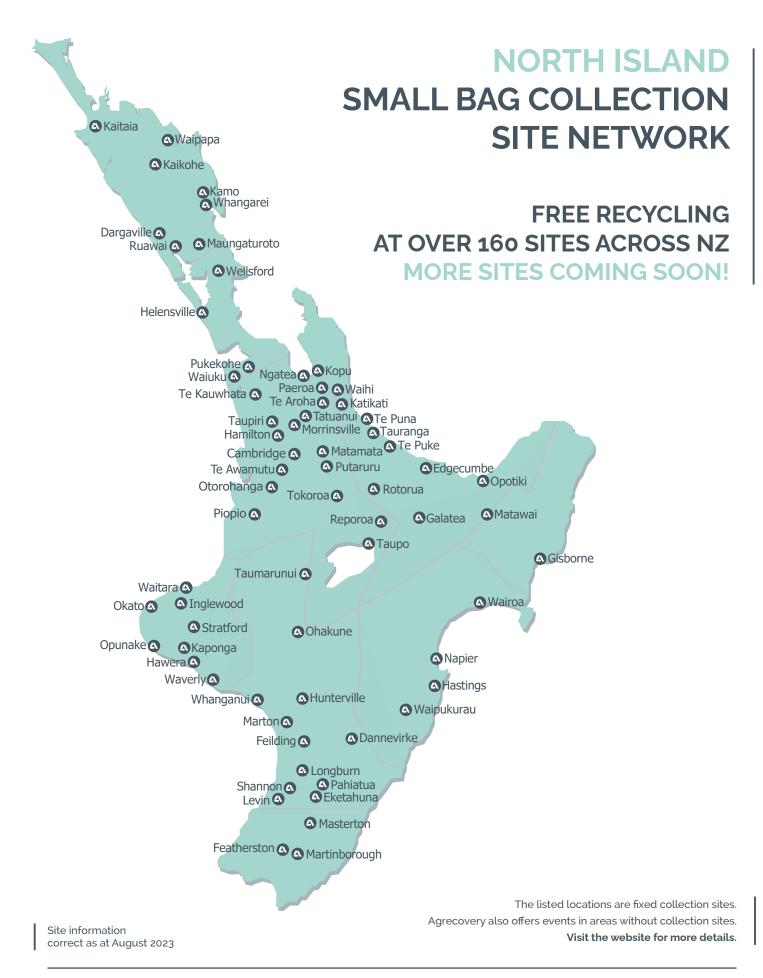

## AGRECOVERY SMALL BAG SITES

| North Island C             | Collection Sites                            | Address                                           | Opening Hours                                                        |
|----------------------------|---------------------------------------------|---------------------------------------------------|----------------------------------------------------------------------|
| NORTHLAND                  |                                             |                                                   |                                                                      |
| Dargaville                 | Farm Source                                 | 3 Edward Street                                   | Monday to Friday 8.30am - 4.30pm                                     |
| Dargavitte                 | Farmlands                                   | 1 River Road                                      | Monday to Friday 8.30am - 4.30pm                                     |
| Kaikohe                    | Farm Source                                 | 47-53 Station Road                                | Monday to Friday 8.30am - 4.30pm                                     |
| Kaitaia                    | Farm Source                                 | 20 North Park Drive                               | Monday to Friday 8.30am - 4.30pm                                     |
|                            | Farmlands                                   | 31 North Park Drive                               | Monday to Friday 8.30am - 4.30pm                                     |
|                            | Farmlands                                   | 2 Springs Flat Road                               | Monday to Friday 8.30am - 4.30pm                                     |
| Maungaturoto               | Farm Source                                 | Hurndal Street                                    | Monday to Friday 8.30am - 4.30pm                                     |
| Ruawai                     | Farm Source                                 | 10 Freyburg Road                                  | Monday to Friday 8.30am - 4.30pm                                     |
| Waipapa                    | Farm Source                                 | 1913 State Highway 10                             | Monday to Friday 8.30am - 4.30pm                                     |
|                            | Farmlands                                   | 30 Klinac Lane                                    | Monday to Friday 8.30am - 4.30pm                                     |
| Whangarei                  | Farm Source                                 | 18 Kioreroa Road                                  | Monday to Friday 8.30am - 4.30pm                                     |
| 0                          | PGG Wrightson Rural Supplies                | Corner Dent & Finlayson Streets                   | Monday to Friday 8.30am - 4.30pm                                     |
| AUCKLAND                   |                                             |                                                   |                                                                      |
| Helensville                | Farm Source                                 | 9 Commercial Road                                 | Monday to Friday 8.30am - 4.30pm                                     |
|                            | Farmlands                                   | 97 Mill Road                                      | Monday to Friday 8.30am - 4.30pm                                     |
|                            | Fruitfed Supplies                           | 41B Mill Road                                     | Monday to Friday 8.30am - 4.30pm                                     |
|                            | Helensville Community Recycling Centre      | 31 Mill Road                                      | Wednesday to Sunday 8am - 4pm                                        |
| Pukekohe                   | Farm Source                                 | 239 Manukau Road                                  | Monday to Friday 8.30am - 4.30pm                                     |
|                            | Farmlands                                   | 86 Harris Street                                  | Monday to Friday 8.30am - 4.30pm                                     |
|                            | Fruitfed Supplies                           | 219 Manukau Road                                  | Monday to Friday 8.30am - 4.30pm                                     |
| Waiuku                     | Farm Source                                 | 173 Colombo Road                                  | Monday to Friday 8.30am - 4.30pm                                     |
| Wellsford                  | Farm Source                                 | 37 Port Albert Road                               | Monday to Friday 8.30am - 4.30pm                                     |
|                            | Farmlands                                   | 113 Centennial Park Road                          | Monday to Friday 8.30am - 4.30pm                                     |
| WAIKATO                    |                                             |                                                   | , , , , , , , , , , , , , , , , , , , ,                              |
| Cambridge                  | Farm Source                                 | 16 Albert Street                                  | Monday to Friday 8 20am 4 20am                                       |
| Hamilton                   | Farm Source                                 | 115 Norton Road                                   | Monday to Friday 8.30am - 4.30pm<br>Monday to Friday 8.30am - 4.30pm |
| Hamilton                   | Farmlands                                   | 122 Norton Road                                   | Monday to Friday 8.30am - 4.30pm                                     |
| Кори                       | Farm Source                                 | 9 Ngati Maru Highway                              | Monday to Friday 8.30am - 4.30pm                                     |
| Matamata                   | Farm Source                                 | 104 Broadway                                      | Monday to Friday 8.30am - 4.30pm                                     |
| Matamata                   | Farmlands                                   | 127 Mangawhero Road                               |                                                                      |
| Morrinsville               | Farm Source                                 | 178 Thames Street                                 | Monday to Friday 8.30am - 4.30pm<br>Monday to Friday 8.30am - 4.30pm |
|                            | Farm Source                                 |                                                   |                                                                      |
| Ngatea                     |                                             | 59 Orchard West Road                              | Monday to Friday 8.30am - 4.30pm                                     |
| Otorohanga                 |                                             | 29 Progress Drive                                 | Monday to Friday 8am - 5pm                                           |
| Paeroa                     | AgriSea NZ Ltd<br>Farm Source               | 7446 State Highway 2<br>4 Taylor Avenue           | Monday to Friday 9am - 12pm                                          |
|                            | Farmlands                                   | 2 Grey Street                                     | Monday to Friday 8.30am - 4.30pm<br>Monday to Friday 8.30am - 4.30pm |
| Piopio                     |                                             | 58 Moa Street                                     |                                                                      |
| Piopio<br>Putaruru         | PGG Wrightson Rural Supplies<br>Farm Source | 20 Kensington Street                              | Monday to Friday 8.30am - 4.30pm                                     |
| Futaruru                   | PGG Wrightson Rural Supplies                | 97 Tirau Street                                   | Monday to Friday 8.30am - 4.30pm<br>Monday to Friday 8.30am - 4.30pm |
| Demorroe                   | Farm Source                                 | Cnr Settlers & Birch Road                         |                                                                      |
| Reporoa<br>Tatuanui        | PGG Wrightson Rural Supplies                |                                                   | Monday to Friday 8.30am - 4.30pm                                     |
|                            |                                             | 3407 State Highway 26                             | Monday to Friday 8.30am - 4.30pm                                     |
| Taupiri                    | Farm Source<br>Farm Source                  | Cnr Greenlane & Railway Roads<br>183-185 Spa Road | Monday to Friday 8.30am - 4.30pm<br>Monday to Friday 8.30am - 4.30pm |
| Таиро                      | Farmlands                                   | 103-105 Spa Road<br>101 Tauhara Road              |                                                                      |
|                            |                                             |                                                   | Monday to Friday 8.30am - 4.30pm                                     |
|                            | PGG Wrightson Rural Supplies                | 14 Curly's Way Taupo                              | Monday to Friday 8.30am - 4.30pm                                     |
| Te Aroha<br>Te Awamutu     | Farm Source                                 | 9 Lipsey Street<br>366 Sloane Street              | Monday to Friday 8.30am - 4.30pm                                     |
|                            | Farm Source                                 | -                                                 | Monday to Friday 8.30am - 4.30pm                                     |
|                            | PGG Wrightson Rural Supplies                | 41 Market Street                                  | Monday to Friday 8.30am - 4.30pm                                     |
| To Kaunyhata               | Metallic Sweeping                           | 1 Bruce Berquist Drive                            | Please phone ahead - 027 207 3847                                    |
| Te Kauwhata                | PGG Wrightson Rural Supplies                | 91 Waerenga Road                                  | Monday to Friday 8.30am - 4.30pm                                     |
| Tokoroa                    | Farm Source                                 | Chambers Street                                   | Monday to Friday 8.30am - 4.30pm                                     |
|                            |                                             |                                                   |                                                                      |
| BAY OF PLENTY<br>Edgecumbe | Farm Source                                 | Riverslea Mall, 33 Bridge Street                  | Monday to Friday 8.30am - 4.30pm                                     |

| North Island     | Collection Sites             | Address                                   | Opening Hours                                                        |
|------------------|------------------------------|-------------------------------------------|----------------------------------------------------------------------|
| BAY OF PLENT     | Υ                            |                                           |                                                                      |
| Katikati         | Fruitfed Supplies            | 2 Marshall Road                           | Monday to Friday 9am - 12pm                                          |
| Matawai          | PGG Wrightson Rural Supplies | 6524 Matawai Road                         | Monday to Friday 8.30am - 4.30pm                                     |
| Opotiki          | Farm Source                  | 83 Church Street                          | Monday to Friday 8.30am - 4.30pm                                     |
| Rotorua          | Farm Source                  | 40 Marguerita Street                      | Monday to Friday 8.30am - 4.30pm                                     |
|                  | Farmlands                    | 36 Marguerita Street                      | Monday to Friday 8.30am - 4.30pm                                     |
| Tauranga         | Farmlands                    | 20 Taurikura Drive                        | Monday to Friday 8.30am - 4.30pm                                     |
| Te Puke          | Farm Source                  | Jellicoe Street                           | Monday to Friday 8.30am - 4.30pm                                     |
|                  | Farmlands                    | Boucher Avenue                            | Monday to Friday 8.30am - 4.30pm                                     |
|                  | Panax Solutions              | 96 Pah Road                               | Tuesday 9am - 3pm                                                    |
| Te Puna          | Farmlands                    | 15B Minden Road                           | Monday to Friday 8.30am - 4.30pm                                     |
| Waihi            | Farm Source                  | 144 West Coast Road, Yaldhurst            | Monday to Friday 8.30am - 4.30pm                                     |
| GISBORNE         |                              | · · · · ·                                 |                                                                      |
| Gisborne         | Fruitfed Supplies            | 21 Solander Street                        | Monday to Friday 8.30am - 4.30pm                                     |
| HAWKES BAY       |                              |                                           |                                                                      |
| Hastings         | Bin Hire                     | Johnston Way, Whakatu Industrial Park     | Monday to Friday gam - 4pm                                           |
|                  | Farmlands                    | 233 Ruahapia Road                         | Monday to Friday 8.30am - 4.30pm                                     |
|                  | Fruitfed Supplies            | Cnr Maraekakaho & Orchard Roads           | Monday to Friday 8am - 12pm & 2pm - 5pm                              |
| Vapier           | Farmlands                    | 200 Prebensen Drive                       | Monday to Friday 8.30am - 4.30pm                                     |
| Waipukurau       | PGG Wrightson Rural Supplies | 12 Takapau Road                           | Monday to Friday 8.30am - 4.30pm                                     |
| Wairoa           | Farmlands                    | 53 Bridge Street                          | Monday to Friday 8.30am - 4.30pm                                     |
| FARANAKI         | . annunde                    |                                           |                                                                      |
| lawera           | Farm Source                  | 217 Glover Road                           | Monday to Friday 8.30am - 4.30pm                                     |
| lawera           | Farmlands                    | 103 Glover Road                           | Monday to Friday 8.30am - 4.30pm                                     |
|                  | PGG Wrightson Rural Supplies | 27 Glover Road                            |                                                                      |
| nglewood         | Farm Source                  | 22 Rata Street                            | Monday to Friday 8.30am - 4.30pm                                     |
|                  | Farm Source                  |                                           | Monday to Friday 8.30am - 4.30pm<br>Monday to Friday 8.30am - 4.30pm |
| Kaponga<br>Dkato | Farm Source                  | 45 Egmont Street<br>2489 South Road Okato | Monday to Friday 8.30am - 4.30pm                                     |
| Dpunake          | Farm Source                  | 62 Tasman Street                          |                                                                      |
| Stratford        | Farm Source                  | 3872B Mountain Road                       | Monday to Friday 8.30am - 4.30pm                                     |
|                  |                              |                                           | Monday to Friday 8.30am - 4.30pm                                     |
| Waitara          | Farm Source                  | 66 McLean Street                          | Monday to Friday 8.30am - 4.30pm                                     |
| Waverly          | Farm Source                  | 85 Weraroa Road                           | Monday to Friday 8.30am - 4.30pm                                     |
| MANAWATU-V       |                              |                                           |                                                                      |
| Dannevirke       | Farm Source                  | 6 Makirikiri Road                         | Monday to Friday 8.30am - 4.30pm                                     |
| Eketahuna        | Fruitfed Supplies            | 31 Newman Road                            | Monday to Friday 8.30am - 4.30pm                                     |
| Feilding         | Farm Source                  | 76-78 South Street                        | Monday to Friday 8.30am - 4.30pm                                     |
|                  | PGG Wrightson Rural Supplies | 18 Manchester Street                      | Monday to Friday 8am - 4pm                                           |
| Hunterville      | PGG Wrightson Rural Supplies | 4 Milne Street                            | Monday to Friday 8.30am - 4.30pm                                     |
| _evin            | Farm Source                  | 86 Cambridge Street                       | Monday to Friday 8.30am - 4.30pm                                     |
| ongburn          | Farm Source                  | Main Road                                 | Monday to Friday 8.30am - 4.30pm                                     |
| Marton           | Farm Source                  | 414 Wellington Rd                         | Monday to Friday 8.30am - 4.30pm                                     |
| Dhakune          | Fruitfed Supplies            | 9 Burns Street                            | Monday to Friday 8.30am - 4.30pm                                     |
| Pahiatua         | Farm Source                  | 52 Main Street                            | Monday to Friday 8.30am - 4.30pm                                     |
| Shannon          | Farm Source                  | 25 Stafford Street                        | Monday to Friday 8.30am - 4.30pm                                     |
| Taumarunui       | PGG Wrightson Rural Supplies | 29 Mirirama Street                        | Monday to Friday 8.30am - 4.30pm                                     |
| Whanganui        | Whanganui Farm Supplies      | 5 Church Place                            | Monday to Friday 8.30am - 4.30pm                                     |
| GREATER WEL      | LINGTON                      |                                           |                                                                      |
| Featherston      | Farm Source                  | 98-102 Fitzherbert Street                 | Monday to Friday 8.30am - 4.30pm                                     |
| Masterton        | PGG Wrightson Rural Supplies | 38 Lincoln Road                           | Monday to Friday 8.30am - 4.30pm                                     |
| Martinborough    | PGG Wrightson Rural Supplies | 43-45 Jellicoe Street                     | Monday to Friday 8.30am - 4.30pm                                     |