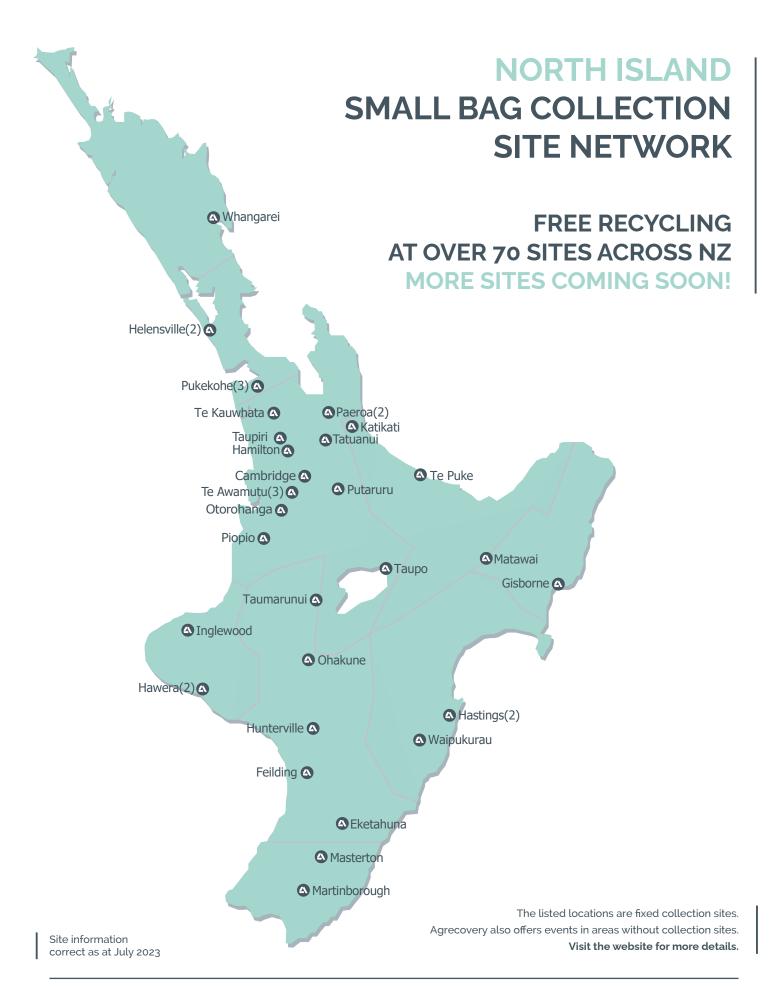

## AGRECOVERY SMALL BAG SITES

| North Island (   | Collection Sites                       | Address                               | Opening Hours                           |
|------------------|----------------------------------------|---------------------------------------|-----------------------------------------|
| NORTHLAND        |                                        |                                       |                                         |
| Whangarei        | PGG Wrightson Rural Supplies           | Corner Dent & Finlayson Streets       | Monday to Friday 8.30am - 4.30pm        |
| AUCKLAND         |                                        |                                       |                                         |
| Helensville      | Helensville Community Recycling Centre | 31 Mill Road                          | Wednesday to Sunday 8am - 4pm           |
|                  | Fruitfed Supplies                      | 41B Mill Road                         | Monday to Friday 8.30am - 4.30pm        |
| Pukekohe         | Farmlands                              | 86 Harris Street                      | Monday to Friday 8.30am - 4.30pm        |
|                  | Fruitfed Supplies                      | 219 Manukau Road                      | Monday to Friday 8.30am - 4.30pm        |
|                  | NZ Farm Source                         | 239 Manukau Road                      | Monday to Friday 8.30am - 4.30pm        |
| WAIKATO          |                                        |                                       |                                         |
| Cambridge        | NZ Farm Source                         | 16 Albert Street                      | Monday to Friday 8.30am - 4.30pm        |
| Hamilton         | NZ Farm Source                         | 115 Norton Road                       | Monday to Friday 8.30am - 4.30pm        |
| Otorohanga       | NZ Farm Source                         | 29 Progress Drive                     | Monday to Friday 8am - 5pm              |
| Paeroa           | AgriSea NZ Ltd                         | 7446 State Highway 2                  | Monday to Friday 9am - 12pm             |
|                  | NZ Farm Source                         | 4 Taylor Avenue                       | Monday to Friday 8.30am - 4.30pm        |
| Piopio           | PGG Wrightson Rural Supplies           | 58 Moa Street                         | Monday to Friday 8.30am - 4.30pm        |
| Putaruru         | PGG Wrightson Rural Supplies           | 97 Tirau Street                       | Monday to Friday 8.30am - 4.30pm        |
| Tatuanui         | PGG Wrightson Rural Supplies           | 3407 State Highway 26                 | Monday to Friday 8.30am - 4.30pm        |
| Taupo            | PGG Wrightson Rural Supplies           | 14 Curly's Way Taupo                  | Monday to Friday 8.30am - 4.30pm        |
| Taupiri          | NZ Farm Source                         | Cnr Greenlane & Railway Roads         | Monday to Friday 8.30am - 4.30pm        |
| Te Awamutu       | PGG Wrightson Rural Supplies           | 41 Market Street                      | Monday to Friday 8.30am - 4.30pm        |
|                  | Metallic Sweeping                      | 1 Bruce Berquist Drive                | Please phone ahead - 027 207 3847       |
|                  | NZ Farm Source                         | 366 Sloane Street                     | Monday to Friday 8.30am - 4.30pm        |
| Te Kauwhata      | PGG Wrightson Rural Supplies           | 91 Waerenga Road                      | Monday to Friday 8.30am - 4.30pm        |
| BAY OF PLENTY    |                                        |                                       |                                         |
| Katikati         | Fruitfed Supplies                      | 2 Marshall Road                       | Monday to Friday 9am - 12pm             |
| Matawai          | PGG Wrightson Rural Supplies           | 6524 Matawai Road                     | Monday to Friday 8.30am - 4.30pm        |
| Te Puke          | Panax Solutions                        | g6 Pah Road                           | Tuesday 9am - 3pm                       |
| GISBORNE         |                                        |                                       |                                         |
| Gisborne         | Fruitfed Supplies                      | 21 Solander Street                    | Monday to Friday 8.30am - 4.30pm        |
| HAWKES BAY       |                                        |                                       |                                         |
| Hastings         | Bin Hire                               | Johnston Way, Whakatu Industrial Park | Monday to Friday gam - 4pm              |
|                  | Fruitfed Supplies                      | Cnr Maraekakaho & Orchard Roads       | Monday to Friday 8am - 12pm & 2pm - 5pm |
| Waipukurau       | PGG Wrightson Rural Supplies           | 12 Takapau Road                       | Monday to Friday 8.30am - 4.30pm        |
| TARANAKI         | 3 11                                   |                                       |                                         |
| Hawera Inglewood | Farmlands                              | 103 Glover Road                       | Monday to Friday 8.30am - 4.30pm        |
|                  | PGG Wrightson Rural Supplies           | 27 Glover Road                        | Monday to Friday 8.30am - 4.30pm        |
|                  | NZ Farm Source                         | 22 Rata Street                        | Monday to Friday 8.30am - 4.30pm        |
| MANAWATU-W       |                                        | 22 Nata Street                        | 110110dy to 1110dy 0.30dill 4.30pill    |
| Eketahuna        | Fruitfed Supplies                      | 31 Newman Road                        | Monday to Friday 8.30am - 4.30pm        |
|                  |                                        |                                       |                                         |
| Feilding         | PGG Wrightson Rural Supplies           | 18 Manchester Street                  | Monday to Friday 8 app. 4 app.          |
| Hunterville      | PGG Wrightson Rural Supplies           | 4 Milne Street                        | Monday to Friday 8.30am - 4.30pm        |
| Ohakune          | Fruitfed Supplies                      | 9 Burns Street                        | Monday to Friday 8.30am - 4.30pm        |
| Taumarunui       | PGG Wrightson Rural Supplies           | 29 Mirirama Street                    | Monday to Friday 8.30am - 4.30pm        |
| GREATER WELL     |                                        | 1                                     |                                         |
| Masterton        | PGG Wrightson Rural Supplies           | 38 Lincoln Road                       | Monday to Friday 8.30am - 4.30pm        |
| Martinborough    | PGG Wrightson Rural Supplies           | 43-45 Jellicoe Street                 | Monday to Friday 8.30am - 4.30pm        |