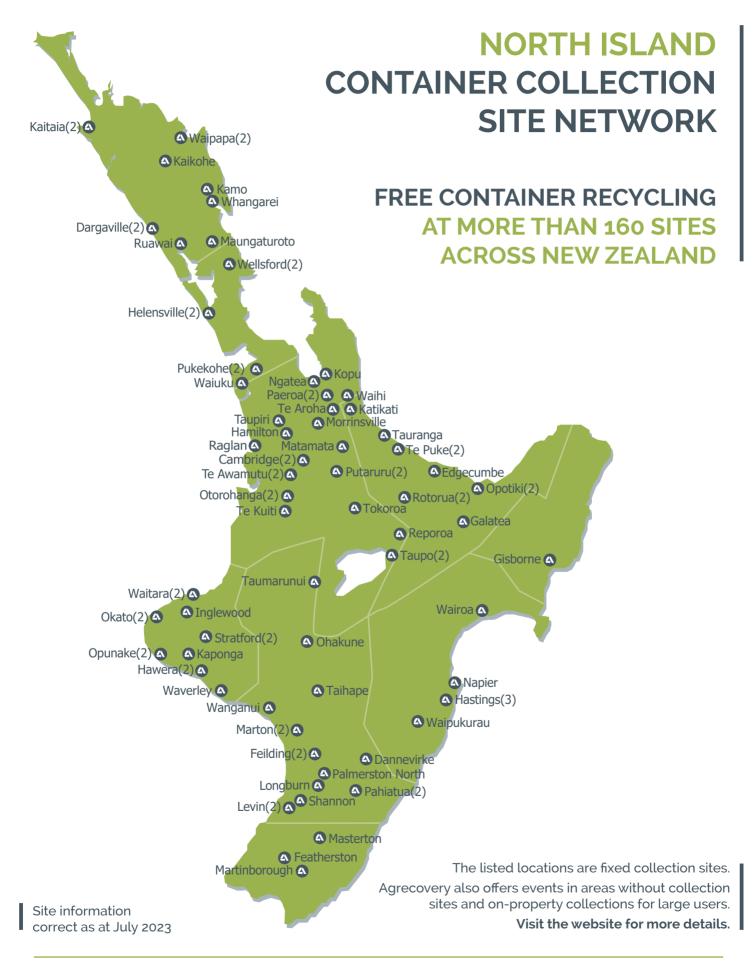

## AGRECOVERY Rural Recycling Programme

## containers

| North Island Collection Sites |                                            | Address                            | Opening Hours                                                       |
|-------------------------------|--------------------------------------------|------------------------------------|---------------------------------------------------------------------|
| NORTHLAND                     |                                            |                                    |                                                                     |
| Dargaville                    | Farmlands                                  | 1 River Road                       | Monday to Friday 8:30am - 4pm                                       |
| 0                             | NZ Farm Source                             | Edward Street                      | Monday to Friday 8am – 5pm                                          |
| Kaikohe                       | NZ Farm Source                             | 47 - 53 Station Road               | Monday to Friday 8am – 5pm                                          |
| Kaitaia                       | Farmlands                                  | 31 North Park Drive                | Monday to Friday 8:30am - 4pm                                       |
| Naitaia                       | NZ Farm Source                             | 20 North Park Drive                | Monday to Friday 8am – 5pm                                          |
| Kamo                          | Farmlands                                  | 2 Springs Flat Road                | Monday to Friday 8am - 5pm                                          |
|                               |                                            | Hurndal Street                     | Monday to Friday 8am - 5pm                                          |
| Maungaturoto                  | NZ Farm Source                             |                                    |                                                                     |
| Ruawai                        | NZ Farm Source                             | 10 Freyburg Road                   | Monday to Friday 8am – 5pm                                          |
| Waipapa                       | NZ Farm Source                             | 1913 State Highway 10              | Monday to Friday 8am - 5pm                                          |
|                               | PGG Wrightson                              | Cnr State Highway 10 & Pataka Lane | Monday to Friday 8am – 5pm                                          |
| Whangarei                     | NZ Farm Source                             | 18 Kioreroa Road                   | Monday to Friday 8am - 5pm                                          |
| AUCKLAND                      |                                            |                                    |                                                                     |
| Helensville                   | Helensville Community Recycling Centre     | 31 Mill Road                       | Wednesday to Sunday 8am - 4pm                                       |
|                               | NZ Farm Source                             | 9 Commercial Road                  | Monday to Friday 8am – 5pm                                          |
| Pukekohe                      | Farmlands                                  | 86A Harris Street                  | Monday to Friday 8am - 5pm                                          |
|                               | NZ Farm Source                             | 239 Manukau Road                   | Monday to Friday 8am - 5pm                                          |
| Wellsford                     | Farmlands                                  | 113 Centennial Park Road           | Monday to Friday 8am - 5pm                                          |
|                               | NZ Farm Source                             | 37 Port Albert Road                | Monday to Friday 8am - 5pm                                          |
| Waiheke Island                | Contact Steve Sherson of Fruitfed Supplies | on 027 479 7338                    |                                                                     |
| Waiuku                        | NZ Farm Source                             | 173 Colombo Road                   | Monday to Friday 8am - 5pm                                          |
| WAIKATO                       |                                            |                                    |                                                                     |
| Cambridge                     | Farmlands Hautapu                          | 64 Hautapu Road                    | Monday to Friday 8am - 5pm                                          |
| cambridge                     | NZ Farm Source                             | 16 Albert Street                   | Monday to Friday 8am - 5pm                                          |
| Hamilton                      | NZ Farm Source                             | 115 Norton Road                    | Monday to Friday 8am - 5pm                                          |
|                               | NZ Farm Source                             |                                    | Monday to Friday 8am - 5pm                                          |
| Kopu<br>Matamata              |                                            | 9 Ngati Maru Highway               |                                                                     |
| Matamata                      | NZ Farm Source                             | 104 Broadway                       | Monday to Friday 8am - 5pm                                          |
|                               | NZ Farm Source                             | 178 Thames Street                  | Monday to Friday 8am - 5pm                                          |
| Ngatea                        | NZ Farm Source                             | 59 Orchard West Road               | Monday to Friday 8am - 5pm                                          |
| Otorohanga                    | NZ Farm Source                             | 29 Progress Drive                  | Monday to Friday 8am - 5pm                                          |
|                               | Vetora                                     | 9 Wahanui Crescent                 | Monday to Friday 1pm - 5pm                                          |
| Paeroa                        | AgriSea NZ Ltd                             | 7446 State Highway 2               | Monday to Friday 9am - 12pm                                         |
|                               | NZ Farm Source                             | 4 Taylor Avenue                    | Monday to Friday 8am - 5pm                                          |
| Putaruru                      | Farmlands                                  | 9 - 13 Rolfe Way                   | Monday to Friday 8am - 4pm                                          |
|                               | NZ Farm Source                             | 20 Kensington Street               | Monday to Friday 8am - 5pm                                          |
| Raglan                        | Xtreme Zero Waste                          | 186 Te Hutewai Road                | Tuesday & Saturday 2pm - 4pm                                        |
| Reporoa                       | NZ Farm Source                             | 3 Birch Road                       | Monday to Friday 8:30am - 5pm                                       |
| Таиро                         | Farmlands                                  | 101 Tauhara Road                   | Monday to Friday 8am - 5pm Saturday 9am - 12pm                      |
|                               | NZ Farm Source                             | 183 - 185 Spa Road                 | Monday to Friday 8am - 5pm                                          |
| Taupiri                       | NZ Farm Source (formerly RD1)              | Cnr Greenlane & Railway Roads      | Monday to Friday 9am - 5pm                                          |
| Te Aroha                      | NZ Farm Source                             | 9 Lipsey Street                    | Monday to Friday 8am - 5pm                                          |
| Te Awamutu                    | Farmlands                                  | 203 Benson Road                    | Monday to Friday 8am - 5pm                                          |
|                               | NZ Farm Source                             | 366 Sloane Street                  | Monday to Friday 8am - 5pm                                          |
| Te Kuiti                      | PGG Wrightson                              | 78 Rora Street                     | Monday to Friday 1pm - 5pm                                          |
| Tokoroa                       | NZ Farm Source                             | Chambers Street                    | Monday to Friday 8am - 5pm                                          |
| BAY OF PLENTY                 |                                            |                                    |                                                                     |
| Edgecumbe                     | NZ Farm Source                             | 33 Bridge Street                   | Monday to Friday 8am - 5pm                                          |
|                               |                                            |                                    |                                                                     |
| Galatea                       | NZ Farm Source                             | Horomanga Road, RD 5 Murupara      | Monday to Friday 8am - 5pm                                          |
| Katikati                      | Fruitfed Supplies                          | Marshall Road                      | Monday to Friday 9am - 12pm                                         |
| Opotiki                       | Primogrow Limited                          | 140 St Johns Street                | By prior arrangement, call 07 315 5728                              |
|                               | NZ Farm Source                             | 83 Church Street                   | Monday to Friday 8am - 5pm                                          |
| Rotorua                       | Farmlands                                  | 36 Marguerita Street               | Monday to Friday 8am - 5pm                                          |
|                               | NZ Farm Source                             | 40 Marguerita Street               | Monday to Friday 8am - 5pm                                          |
| Te Puke                       | NZ Farm Source                             | Jellicoe Street                    | Monday to Friday 8am - 5pm                                          |
|                               |                                            |                                    |                                                                     |
|                               | Panax Solutions                            | 96 Pah Road                        | Tuesday 9am - 3pm                                                   |
| Tauranga                      | Panax Solutions Farmlands                  | 96 Pah Road<br>20 Taurikura Drive  | Tuesday 9am - 3pm<br>Monday to Friday 8am - 5pm Saturday 9am - 12pm |

| North Island Coll | lection Sites                   | Address                         | Opening Hours                                                                                                                           |
|-------------------|---------------------------------|---------------------------------|-----------------------------------------------------------------------------------------------------------------------------------------|
| GISBORNE          |                                 |                                 |                                                                                                                                         |
| Gisborne          | Horticentre                     | 32 Saleyards Road, Matawhero    | Monday to Friday 8am - 5pm                                                                                                              |
| HAWKE'S BAY       |                                 |                                 |                                                                                                                                         |
| Hastings          | Farmlands Horticulture          | 233 Ruahapia Road               | Monday to Friday 7.30am - 12.30pm                                                                                                       |
|                   | Fruitfed Supplies/PGG Wrightson | Cnr Maraekakaho & Orchard Roads | Monday to Friday 8am - 12pm & 2pm - 5pm                                                                                                 |
|                   | Horticentre                     | 18 Station Road                 | Monday to Friday 9am - 4.30pm                                                                                                           |
| Napier            | Farmlands                       | 200 Prebensen Drive             | Monday to Friday 8am - 5pm Saturday 9am - 12pm                                                                                          |
| Waipukurau        | Waipukurau Transfer Station     | Mt Herbert Road                 | Monday & Thursday 12pm - 5pm                                                                                                            |
| Wairoa            | Wairoa Landfill                 | Fraser Street                   | Tuesday, Thursday, Saturday & Sunday 8am - 2pm                                                                                          |
| TARANAKI          |                                 |                                 |                                                                                                                                         |
| Hawera            | Farmlands                       | 103 Glover Road                 | Monday to Friday 8am – 5pm                                                                                                              |
|                   | NZ Farm Source                  | Glover Road                     | Monday to Friday 8am – 5pm                                                                                                              |
| Inglewood         | NZ Farm Source                  | 22 Rata Street                  | Monday to Friday 8am – 5pm                                                                                                              |
| Kaponga           | NZ Farm Source                  | 45 Egmont Street                | Monday to Friday 8am – 5pm                                                                                                              |
| Okato             | Coastal Wrapping Ltd            | 122 Stent Road                  | Monday to Friday 8am - 5pm                                                                                                              |
|                   | NZ Farm Source                  | 2489 South Road                 | Monday to Friday 8:30am - 5pm                                                                                                           |
| Opunake           | Farmlands                       | 2 Aytoun Street                 | Monday to Friday 8am - 5pm                                                                                                              |
| -                 | NZ Farm Source                  | 62 Tasman Street                | Monday to Friday 8am - 5pm                                                                                                              |
| Stratford         | NZ Farm Source                  | 3872B Mountain Road             | Monday to Friday 8am - 5pm                                                                                                              |
| Stationa          | Farmlands                       | 295 Broadway                    | Monday to Friday 8am - 5pm, Saturday 9am - 12pm                                                                                         |
| Waitara           | NZ Farm Source                  | 66 McLean Street                | Monday to Friday 8am - 5pm                                                                                                              |
| Waltara           | Waitara Transfer Station        | Norman Street                   | Monday 1pm - 4pm                                                                                                                        |
| Waverley          | NZ Farm Source                  | 85 Weraroa Road                 | Monday to Friday 8am – 5pm                                                                                                              |
| MANAWATU-WAN      |                                 |                                 | hioriday to rinday barri – Spiri                                                                                                        |
| Dannevirke        | NZ Farm Source                  | 6 Makirikiri Road               | Mandauta Friday Rom Sam                                                                                                                 |
|                   | NZ Farm Source                  | 78 South Street                 | Monday to Friday 8am - 5pm                                                                                                              |
| Feilding          |                                 | 18 Manchester Street            | Monday to Friday 8am - 5pm                                                                                                              |
| Lovin             | PGG Wrightson<br>Farmlands      | 537 Queen Street East           | Monday to Friday 8am - 4pm                                                                                                              |
| Levin             | NZ Farm Source                  |                                 | Monday to Friday 8:30am - 4:30pm                                                                                                        |
| Langelarium       |                                 | 86 Cambridge Street South       | Monday to Friday 8am - 5pm                                                                                                              |
| Longburn          | NZ Farm Source                  | State Highway 56                | Monday to Friday 8am - 5pm                                                                                                              |
| Marton            | Marton Waste Transfer Station   | King Street                     | Transfer Station Opening Hours                                                                                                          |
| Ohakune           | NZ Farm Source                  | 414 Wellington Road             | Monday to Friday 8am - 5pm                                                                                                              |
|                   | Transfer Station                | 36 Old Station Road             | Summer: Monday to Wednesday and Friday to Sunday<br>8am - 3pm<br>Winter: Monday to Thursday 8am - 3pm and Friday to<br>Sunday 8am - 5pm |
| Pahiatua          | Farmlands                       | Cnr Queen & Main Streets        | Monday to Friday 8am - 5pm                                                                                                              |
|                   | NZ Farm Source                  | 52 Main Street                  | Monday to Friday 8am - 5pm                                                                                                              |
| Palmerston North  | Griffin Ag-Air                  | 988 Kairanga-Bunnythorpe Road   | Tuesday & Thursday 12pm - 4pm                                                                                                           |
| Shannon           | NZ Farm Source                  | 25 Stafford Street              | Monday to Friday 8am - 5pm                                                                                                              |
| Taihape           | Taihape Waste Transfer Station  | Manu Road                       | Monday, Wednesday, Friday 7:30am - 11:30am<br>Saturday, Sunday 8am - 3pm                                                                |
| Taumarunui        | PGG Wrightson                   | 29 Mirirama Street              | Monday to Friday 8:30am-4:30pm                                                                                                          |
| Wanganui          | Wanganui Farm Supplies          | 5 Church Place                  | Monday to Friday 8am - 5pm                                                                                                              |
| GREATER WELLING   | GTON                            |                                 |                                                                                                                                         |
| Featherston       | NZ Farm Source                  | 98 - 102 Fitzherbert Street     | Monday to Friday 8am - 5pm                                                                                                              |
|                   |                                 |                                 |                                                                                                                                         |
| Martinborough     | Martinborough Landfill          | Lake Ferry Road                 | Third Wednesday of every month, 1pm - 3pm                                                                                               |