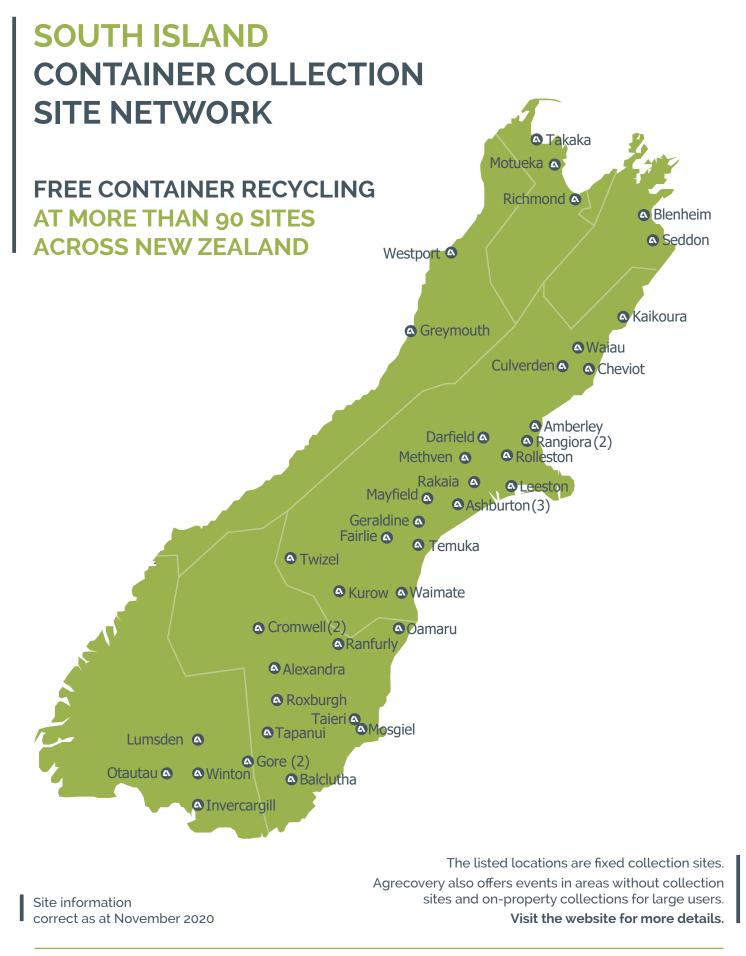

## containers

www.agrecovery.co.nz | 0800 AGRECOVERY (0800 247 326) | info@agrecovery.org.nz

| South Island Coll | ection Sites                     | Address                                  | Opening Hours                                                                                |
|-------------------|----------------------------------|------------------------------------------|----------------------------------------------------------------------------------------------|
| TASMAN            |                                  |                                          |                                                                                              |
| Motueka           | Mariri Resource Recovery Park    | Robinson Road                            | Monday to Saturday gam - 4pm, Sunday 1pm - 4pm                                               |
| Takaka            | Takaka Rural Service Centre      | 64 Meihana Street                        | Monday to Friday 8am - 4:30pm                                                                |
| NELSON            |                                  |                                          |                                                                                              |
| Richmond          | Richmond Transfer Station        | Beach Road                               | Monday to Sunday 8am - 5pm                                                                   |
| MARLBOROUGH       |                                  |                                          |                                                                                              |
| Blenheim          | Blenheim Resource Recovery Park  | Wither Road Extension                    | Monday to Friday 8am - 4:30pm                                                                |
| Dtermeim          | Blennein Resource Recovery Fark  | Wither Road Extension                    | Saturday & Sunday 10am - 4pm                                                                 |
| Seddon            | Seddon Transfer Station          | State Highway 1 (at rear of golf course) | Tuesday & Thursday 1pm - 4pm<br>Sunday 10am - 4pm                                            |
| WEST COAST        |                                  |                                          |                                                                                              |
| Greymouth         | Farmlands                        | 30 Herbert Street                        | Monday to Friday 8am - 5pm                                                                   |
| Westport          | Farmlands                        | Cnr Fonblanque Street & The Esplanade    | Monday to Friday 8am - 5pm                                                                   |
| CANTERBURY        |                                  |                                          |                                                                                              |
| Amberley          | PGG Wrightson                    | 73 Carters Road                          | Monday to Friday 8am - 12pm                                                                  |
| Ashburton         | Ruralco                          | 97 Burnett Street                        | Monday to Friday 8am - 5:30pm                                                                |
|                   | Ashburton Transfer Station       | 25 Range Street                          | Monday & Wednesday 8am - 5pm<br>Saturday 9am - 5pm                                           |
|                   | Wholesale Seeds                  | 5 Bryant Street                          | Monday to Friday 9am - 5pm                                                                   |
| Cheviot           | Cheviot Transfer Station         | 91 Seddon Street                         | Tuesday, Thursday and Sunday 10am - 1pm                                                      |
| Culverden         | Culverden Transfer Station       | St Leonards Road                         | Monday, Friday and Sunday 2pm - 4pm                                                          |
| Darfield          | Farmlands                        | 40 South Terrace                         | Monday to Friday 8am - 4:30pm                                                                |
| Fairlie           | PGG Wrightson                    | 89 Main Street                           | Monday to Friday 10am - 2:30pm                                                               |
| Geraldine         | PGG Wrightson                    | 58 Talbot Street                         | Monday to Friday 9am - 4pm                                                                   |
| Kaikoura          | Innovative Waste Kaikoura        | 82 Scarborough Street                    | Wednesday 10am - 3pm                                                                         |
| Kurow             | Rural Transport                  | 5622 Kurow-Duntroon Road                 | Monday to Friday 8am - 5pm                                                                   |
| Leeston           | PGG Wrightson                    | 102 High Street                          | Monday to Friday 8:30am - 12pm                                                               |
| Mayfield          | PGG Wrightson                    | 1993 Arundel Rakaia Gorge Road           | Monday to Friday 8am - 5pm                                                                   |
| Methven           | Molloy Agricultural Spraying Ltd | 402 Methven Chertsey Road                | Monday to Friday 8am - 5pm                                                                   |
| Rakaia            | Ruralco                          | 74 Elizabeth Avenue                      | Monday to Friday 8am - 5:30pm                                                                |
| Rangiora          | Hide Spraying Ltd                | 211 Mt Thomas Road                       | Monday 12pm - 5pm or by prior arrangement                                                    |
|                   | Farm Source                      | 333 Flaxton Road                         | Monday to Friday 8:30am - 4:30pm                                                             |
| Rolleston         | Pines Resource Recovery Park     | Burnham School Road                      | Monday to Friday 9am - 4:30pm<br>Large volumes by prior arrangements,<br>phone (03) 347 2026 |
| Temuka            | Farm Source                      | 6 King Street South                      | Monday to Friday 9am - 4pm                                                                   |
| Twizel            | VetLife                          | 1/3 Benmore Place                        | Monday to Friday 9am - 5pm                                                                   |
| Waiau             | Waiau Transfer Station           | 116 Rotherham Road North                 | Monday, Wednesday and Saturday 10am – 12pm                                                   |
| Waimate           | PGG Wrightson                    | 12 Shearman Street                       | Monday to Friday 8am - 5pm                                                                   |
| OTAGO             |                                  |                                          |                                                                                              |
| Alexandra         | Alexandra Transfer Station       | Boundary Road                            | Tuesday & Thursday 1pm - 3pm                                                                 |
| Cromwell          | Farmlands                        | 22 Chardonnay Street                     | Monday to Friday gam - 1pm                                                                   |
|                   | Horticentre                      | 22 Pinot Noir Drive                      | Monday to Friday 8am - 5pm                                                                   |
| Mosgiel           | Agrispray & Equipment Ltd        | 51 (SH1) Main Road South                 | Monday to Friday 8am - 12pm, 2pm - 4:30pm                                                    |
| Oamaru            | PGG Wrightson                    | 230 Thames Street                        | Monday to Friday 8am - 5pm (For volumes over 250, call<br>03 433 1340 prior to arrival)      |
| Ranfurly          | PGG Wrightson                    | 6 Northland Street                       | Monday to Friday 8am - 5pm                                                                   |
| Roxburgh          | Roxburgh Transfer Station        | 59 Roxburgh East Road                    | Tuesday & Thursday 1pm - 3pm,<br>Saturday & Sunday 1pm - 4pm                                 |
| Taieri            | Farmlands                        | 107 Dukes Road North                     | Monday - Friday 8am - 5pm                                                                    |
| Tapanui           | Farmlands                        | 2 Station Road                           | Monday - Friday 8am - 5pm                                                                    |
| SOUTHLAND         |                                  |                                          |                                                                                              |
| Balclutha         | Clutha Vets                      | 3 Wilson Road                            | Monday to Friday 8am - 12pm, 2pm - 5pm                                                       |
| Gore              | Advance Agriculture Ltd          | 14 Tamworth Lane                         | Monday to Friday 8am - 5pm                                                                   |
|                   | Farm Source                      | Cnr Railway & Dundas Street              | Monday to Friday 9am - 4pm                                                                   |
| Lumsden           | VetSouth Ltd                     | 44 Diana Street                          | Monday to Friday 10am -2pm                                                                   |
| Otautau           | Farm Source                      | 84 Main Street                           | Monday to Friday 8am - 5pm                                                                   |
| Winton            | Farmers Dipping Company          | 48 Ashton Street, Lime Hills             | By arrangement, phone 027 436 4362                                                           |